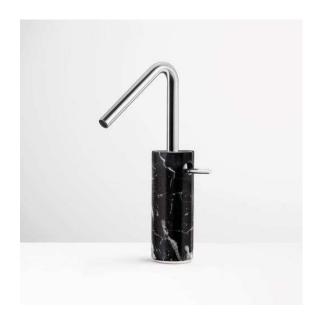

#### **Product Description**

Tall single-hole lavatory faucet

- solid brass construction
- $\bullet \ \text{crystal clear water flow}\\$
- $\boldsymbol{\cdot}$  single volume and temperature joystick control
- press pop-up drain with overflow included
- 3/8" connection

height: 12<sup>13/16"</sup> overall projection: 7<sup>3/8"</sup> flow rate: 1.3 gpm\*