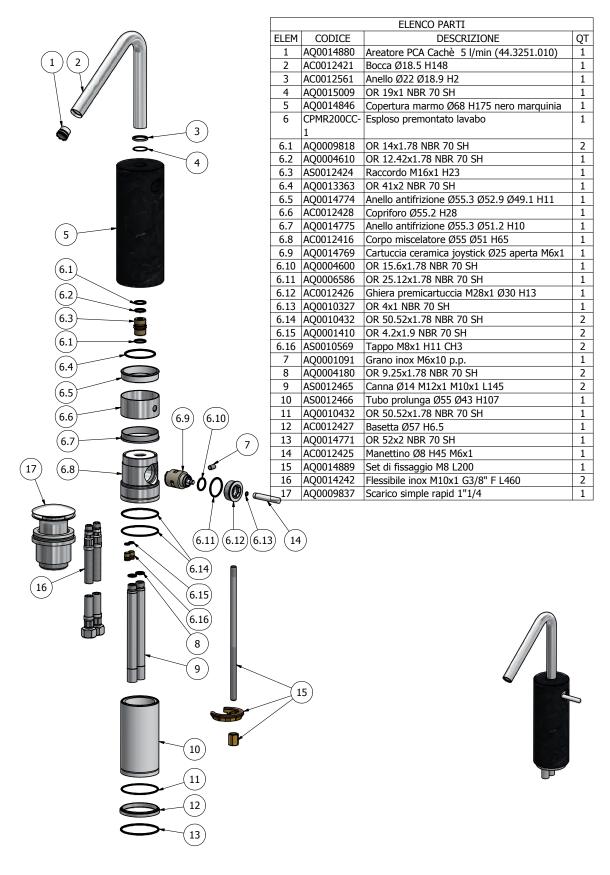

#### **Product Description**

Tall single-hole lavatory faucet

- solid brass construction
- $\bullet \ \text{crystal clear water flow}\\$
- $\boldsymbol{\cdot}$  single volume and temperature joystick control
- press pop-up drain with overflow included
- 3/8" connection