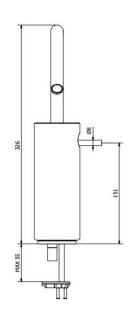

height: 12<sup>13/16"</sup> overall projection: 7<sup>3/8"</sup> flow rate: 1.3 gpm\*