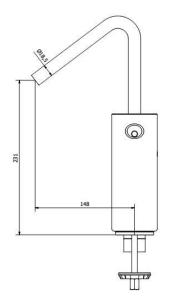

height: 12<sup>13/16"</sup> overall projection: 7<sup>3/8"</sup> flow rate: 1.3 gpm\*