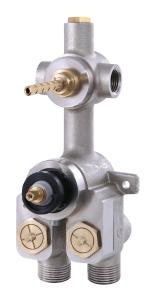

TURBO thermostatic valve with 1 shut-off valve

## **FEATURES**

High flow thermostat cartridge

Universal inlets for 3/4" and 1/2" connections (built-in female threads for 1/2" connections and male threads for 3/4" connections)

Reversible service check valves with filters and improved stop mechanism

Italian made nickel plated solid brass rough and Vernet thermostatic cartridge

Removable NPT plug at the top for an extra independent shut-off valve (#1206) or diverter with stop (#61934) connection

flow rate: 12 gpm at 45 psi