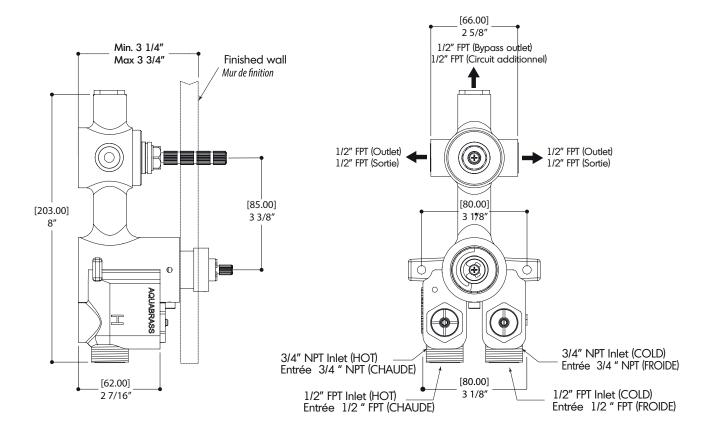

## **FEATURES**

High flow thermostat cartridge

Universal inlets for 3/4" and 1/2" connections (built-in female threads for 1/2" connections and male threads for 3/4" connections)

Reversible service check valves with filters and improved stop mechanism

Italian made nickel plated solid brass rough and Vernet thermostatic cartridge

Removable NPT plug at the top for an extra independent shut-off valve (#1206) or diverter with stop (#61934) connection

flow rate: 12 gpm at 45 psi