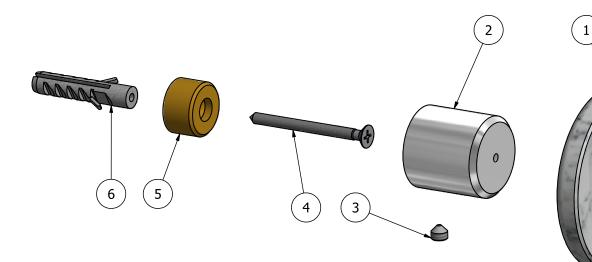

## AQUABRASS

| ELENCO PARTI |           |                          |    |
|--------------|-----------|--------------------------|----|
| ELEM         | CODICE    | DESCRIZIONE              | QT |
| 1            | AQ0014956 | Marmo per gancio Ø68 H10 | 1  |
| 2            | AC0012537 | Supporto marmo Ø30 H30   | 1  |
| 3            | AQ0013370 | Grano inox M6x5 p.c.     | 1  |
| 4            | AQ0010626 | Vite per tassello Ø4 L50 | 1  |
| 5            | AC0012536 | Inserto a muro Ø20 H12   | 1  |
| 6            | AQ0010660 | Tassello Ø8 L40          | 1  |