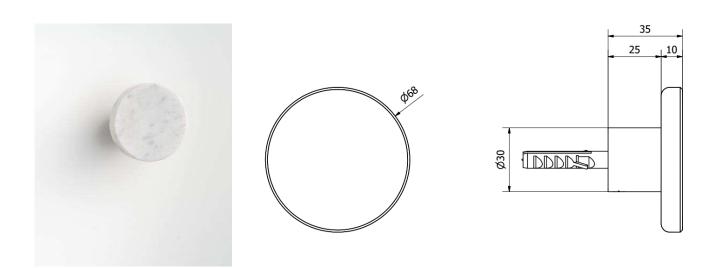

## **Product Description**

Wallmount hook

diameter:  $2^{11/16''}$  overall projection:  $1^{3/8''}$ 

FINISHES Standard Polished chrome (pc)

Custom 15 custom finishes available (ask your local Aquabrass authorized dealer for details)