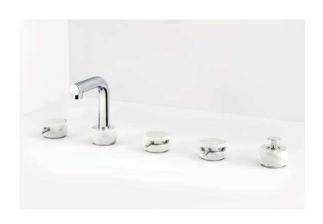

### **Product Description**

Urban 5-piece deckmount tub filler with diverter and handshower

- solid brass construction
- crystal clear water flow
- ${\bf \cdot}$  hidden microphone handshower with  $5^{\prime}$  double-helix hose
- · deckmount lever diverter
- 1/2" connection