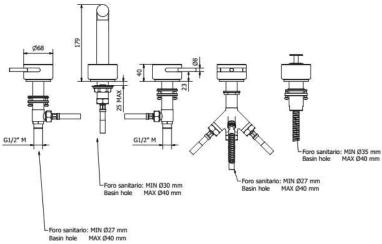

height: 7"

overall projection:  $7^{1/16}$ "

flow rate: (tub filler) 6 gpm (handshower) 2.5 gpm