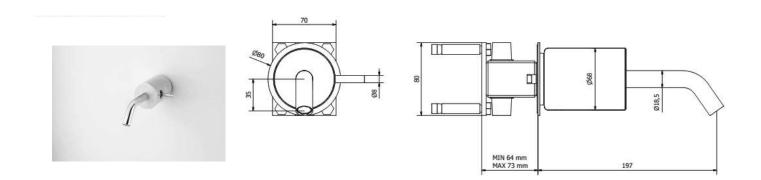

#### **Product Description**

Wallmount lavatory faucet

- solid brass construction
- crystal clear water flow
- single volume and temperature joystick control
- drain not included
- · 1/2" connection

height: 215/16" overall projection: 81/16" flow rate: 1.3 gpm\*

### **FINISHES**

Standard Polished chrome (pc)

Custom 15 custom finishes available (ask your local Aquabrass authorized dealer for details)

\*Optional low flow aerator: #ABAE443360010 (1.2 gpm)

Aquabrass cannot be held responsible for any technical or typographical errors or omissions contained within this document and reserves the right to make changes without prior notice. Last revision: 07/11/2016 aquabrass.com