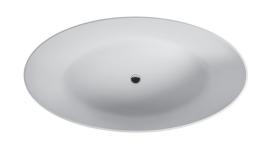

## SKU: 11SG201 (polished) thin-edge

 $\begin{array}{lll} \text{Size (l) x (w) x (h):} & 59\text{" x } 32\text{" x } 19\text{"} \\ \text{Water capacity:} & 70\text{ GAL} \\ \text{Overflow:} & \text{With overflow} \\ \end{array}$ 

Overflow diameter: 2"

Material: DADOquartz®

Color: White Finish: Polished

Maximum water level: 16"
Base dimensions: 41" x 22"
Edge width: 0.6"
Waste diameter: 2"
Weight: 137 LBS

Packing dimensions: 61" x 33" x 25"
Shipping mass: 247 LBS
Warranty: Lifetime