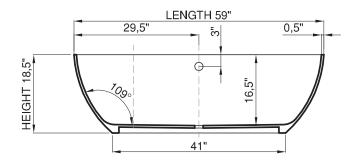

## SKU: 11SG201 (polished) thin-edge

 $\begin{array}{lll} \text{Size (l) x (w) x (h):} & 59\text{" x } 32\text{" x } 19\text{"} \\ \text{Water capacity:} & 70\text{ GAL} \\ \text{Overflow:} & \text{With overflow} \\ \end{array}$ 

Overflow diameter: 2"

Material: DADOquartz®

Color: White Finish: Polished

Maximum water level: 16"
Base dimensions: 41" x 22"
Edge width: 0.6"
Waste diameter: 2"
Weight: 137 LBS

Packing dimensions: 61" x 33" x 25"
Shipping mass: 247 LBS
Warranty: Lifetime