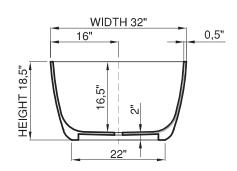

## SKU: 11SG201 (polished) thin-edge

 $\begin{array}{lll} \text{Size (l) x (w) x (h):} & 59\text{" x } 32\text{" x } 19\text{"} \\ \text{Water capacity:} & 70\text{ GAL} \\ \text{Overflow:} & \text{With overflow} \\ \end{array}$ 

Overflow diameter: 2"

Material: DADOquartz®

Color: White Finish: Polished

Maximum water level: 16"
Base dimensions: 41" x 22"
Edge width: 0.6"
Waste diameter: 2"
Weight: 137 LBS

Packing dimensions: 61" x 33" x 25"
Shipping mass: 247 LBS
Warranty: Lifetime