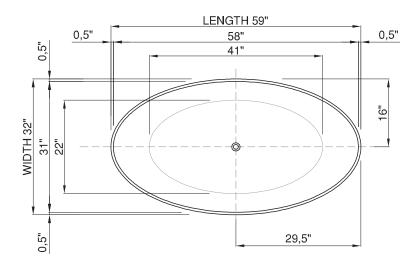

## SKU: 11SG201 (polished) thin-edge

 $\begin{array}{lll} \text{Size (l) x (w) x (h):} & 59\text{" x } 32\text{" x } 19\text{"} \\ \text{Water capacity:} & 70\text{ GAL} \\ \text{Overflow:} & \text{With overflow} \\ \end{array}$ 

Overflow diameter: 2"

Material: DADOquartz®

Color: White Finish: Polished

Maximum water level: 16"
Base dimensions: 41" x 22"
Edge width: 0.6"
Waste diameter: 2"
Weight: 137 LBS

Packing dimensions: 61" x 33" x 25"
Shipping mass: 247 LBS
Warranty: Lifetime