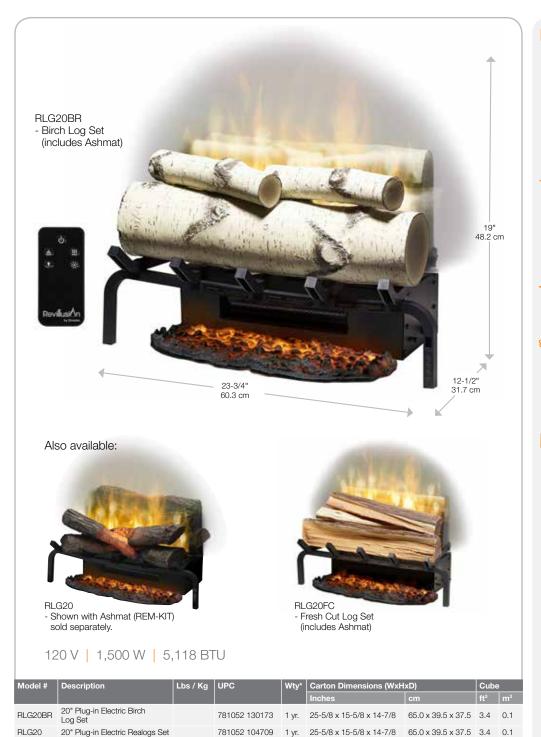

# **Revillusion**<sup>®</sup> 20" Plug-in Electric Birch Log Set

RLG20BR

Capture the essence of a rustic escape with the faux birch wood log set. The soft, parchment-like quality of birch bark provides a neutral compliment for the gentle flames rising from the grate that cradles them. When added to the dazzling realism of the Revillusion flame technology, the Birch Log Set a cozy and inviting hearth in previously unused fireplaces.

#### RLG20BR

#### Features **Revillusion® Flame Technology** Flames are larger, brighter and more random, appearing from within the logs. Mirage<sup>™</sup> Flame Panel Partially frosted acrylic panel is clearly better than a mirror, showing only dazzling flames and no reflections. ThruView<sup>™</sup> Full-depth Design See clear through the flames to the back of a masonry fireplace for a more authentic experience. 🏋 360° Light Add flickering light to enhance the firelight effect. O Brightness and Flicker Adjust light level to suit the room and choose flicker effect for enhanced firelight. 😂 Realogs® Plus A full grate of life-size hardwood-cast logs, tiered for greater depth. Hidden Heat Fan-forced ceramic heater provides hidden comfort for small spaces. **All-season Flames** Enjoy the unique charm of a fireplace 365 days a year using the flames without the heat. 😲 Just Plug It In Simply plug into any standard house-hold outlet for instant ambiance. H Low Carbon Footprint The most sustainable fireplace option; no emissions and 100% efficient.

Accessories

REM-KIT - Revillusion 20" Ashmat WxHxD: 18-7/8" x 1-1/8" x 5-5/8" (47.8 cm x 3.0 cm x 14.1 cm)

781052 134911

1 yr.

25-5/8 x 15-5/8 x 14-7/8 65.0 x 39.5 x 37.5 3.4 0.1

50.0 x 6.0 x 16.5 0.17 0.01

20 x 2-3/8 x 6-1/2

20" Plug-in Electric Fresh Cut

REM-KIT 20" Revillusion Ashmat 2.4 / 1.1 781052 106185

Log Set

RLG20FC