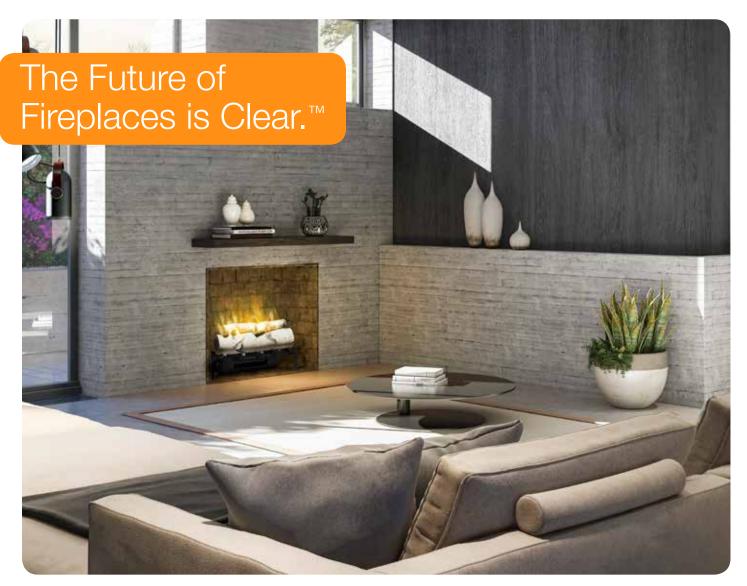

# **Revillusion**<sup>®</sup> 20" Plug-in Electric Birch Log Set

RLG20BR

Capture the essence of a rustic escape with the faux birch wood log set. The soft, parchment-like quality of birch bark provides a neutral compliment for the gentle flames rising from the grate that cradles them. When added to the dazzling realism of the Revillusion flame technology, the Birch Log Set a cozy and inviting hearth in previously unused fireplaces.