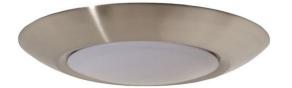

## X90 LED Flushmounts - X9006-**BNK-LED**

4" LED Flushmount

## Finish Brushed Polished Nickel

New sleek 4" and 6" LED Flushmount feature dimmable 3000K illumination wet rated for indoor/outdoor or enclosed shower area usage. Available in black, brushed nickel and white finishes.