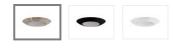

## Finish Brushed Polished Nickel

New sleek 4" and 6" LED Flushmount feature dimmable 3000K illumination wet rated for indoor/outdoor or enclosed shower area usage. Available in black, brushed nickel and white finishes.