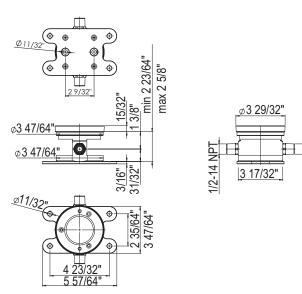

## ROUGH FOR MISCELO™ MI05F1 1-HOLE FLOOR MOUNT TUB FILLER

## **MISC77250**

| FEATURES                                                                                                                                                                                                                            | COLORS/FINISHES | WARRANTY         |
|-------------------------------------------------------------------------------------------------------------------------------------------------------------------------------------------------------------------------------------|-----------------|------------------|
| <ul> <li>Single Piece Rough Valve for MI05F1 only</li> <li>1/2"F NPT inlets/outlets</li> <li>2 3/8"height</li> <li>Rough must be recessed under the finished floor<br/>2 23/64" Min, 2 5/8" max</li> <li>2 7/8" diameter</li> </ul> | Rough only      | Limited Lifetime |

- Brass construction
- No stop valve
- · Removable outlet stops for rough installation
- Must order trim MI05F1 to complete
- Authentically Crafted in Italy

1/2-14 NPT