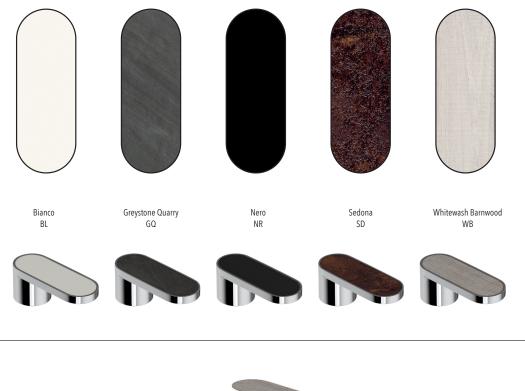

| COLORS/FINISHES | WARRANTY         |
|-------------------------------------------------------------------------------------------------------------------------------------------------------------------------------------------------------------------------------------|-----------------|------------------|
| <ul> <li>Single Piece Rough Valve for MI05F1 only</li> <li>1/2"F NPT inlets/outlets</li> <li>2 3/8"height</li> <li>Rough must be recessed under the finished floor<br/>2 23/64" Min, 2 5/8" max</li> <li>2 7/8" diameter</li> </ul> | Rough only      | Limited Lifetime |

- Brass construction
- No stop valve
- · Removable outlet stops for rough installation
- Must order trim MI05F1 to complete
- Authentically Crafted in Italy



1/2-14 NPT

## Rohl





### **AVAILABLE ACCENT FINISHES**