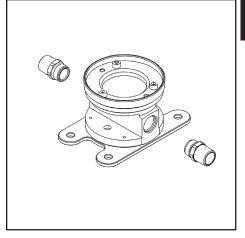

## ROUGH FOR MISCELO™ MI05F1 1-HOLE FLOOR MOUNT TUB FILLER

## **MISC77250**

| FEATURES                                                                                                                                                                                                                            | COLORS/FINISHES | WARRANTY         |
|-------------------------------------------------------------------------------------------------------------------------------------------------------------------------------------------------------------------------------------|-----------------|------------------|
| <ul> <li>Single Piece Rough Valve for MI05F1 only</li> <li>1/2"F NPT inlets/outlets</li> <li>2 3/8"height</li> <li>Rough must be recessed under the finished floor<br/>2 23/64" Min, 2 5/8" max</li> <li>2 7/8" diameter</li> </ul> | Rough only      | Limited Lifetime |

- Brass construction
- No stop valve
- · Removable outlet stops for rough installation
- Must order trim MI05F1 to complete
- Authentically Crafted in Italy

1/2-14 NPT