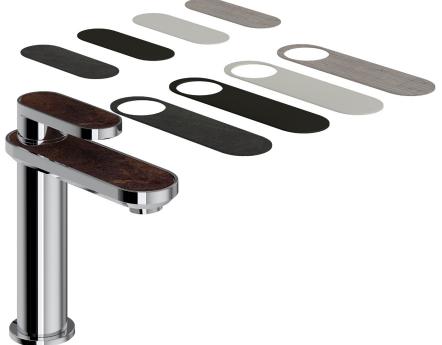

| COLORS/FINISHES | WARRANTY         |
|-------------------------------------------------------------------------------------------------------------------------------------------------------------------------------------------------------------------------------------|-----------------|------------------|
| <ul> <li>Single Piece Rough Valve for MI05F1 only</li> <li>1/2"F NPT inlets/outlets</li> <li>2 3/8"height</li> <li>Rough must be recessed under the finished floor<br/>2 23/64" Min, 2 5/8" max</li> <li>2 7/8" diameter</li> </ul> | Rough only      | Limited Lifetime |

- Brass construction
- No stop valve
- · Removable outlet stops for rough installation
- Must order trim MI05F1 to complete
- Authentically Crafted in Italy



1/2-14 NPT

## Rohl





### **AVAILABLE ACCENT FINISHES**