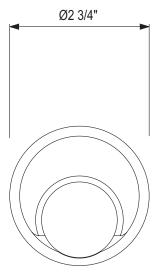

### ECLISSI™ TRIM FOR VOLUME CONTROL AND DIVERTER

## **EC18W2IW**

| <ul> <li>16 outer handle and inner accent finish combinations</li> <li>Outer handle finish and trim plate finish are always the same</li> <li>Trim set with escutcheon, dome and handle only to:</li> <li>R1040BO rough</li> </ul> | Faucet and handle finishes: <ul> <li>Polished Chrome</li> <li>Satin Nickel</li> <li>Matte Black*</li> </ul>                                               | • Limited Lifetime<br>(*) 5-Year Limited Warranty |
|------------------------------------------------------------------------------------------------------------------------------------------------------------------------------------------------------------------------------------|-----------------------------------------------------------------------------------------------------------------------------------------------------------|---------------------------------------------------|
| <ul> <li>R1062BO rough</li> <li>Must order rough to complete</li> <li>All components made of brass</li> </ul>                                                                                                                      | <ul> <li>Satin Gold*</li> <li>Accent finish options:</li> <li>Polished Chrome</li> <li>Satin Nickel</li> <li>Matte Black*</li> <li>Satin Gold*</li> </ul> |                                                   |