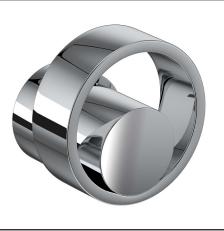

### ECLISSI™ TRIM FOR VOLUME CONTROL AND DIVERTER

## **EC18W2IW**

| <ul> <li>16 outer handle and inner accent finish combinations</li> <li>Outer handle finish and trim plate finish are always the same</li> <li>Trim set with escutcheon, dome and handle only to:</li> <li>R1040BO rough</li> </ul> | Faucet and handle finishes: <ul> <li>Polished Chrome</li> <li>Satin Nickel</li> <li>Matte Black*</li> </ul>                                               | • Limited Lifetime<br>(*) 5-Year Limited Warranty |
|------------------------------------------------------------------------------------------------------------------------------------------------------------------------------------------------------------------------------------|-----------------------------------------------------------------------------------------------------------------------------------------------------------|---------------------------------------------------|
| <ul> <li>R1062BO rough</li> <li>Must order rough to complete</li> <li>All components made of brass</li> </ul>                                                                                                                      | <ul> <li>Satin Gold*</li> <li>Accent finish options:</li> <li>Polished Chrome</li> <li>Satin Nickel</li> <li>Matte Black*</li> <li>Satin Gold*</li> </ul> |                                                   |