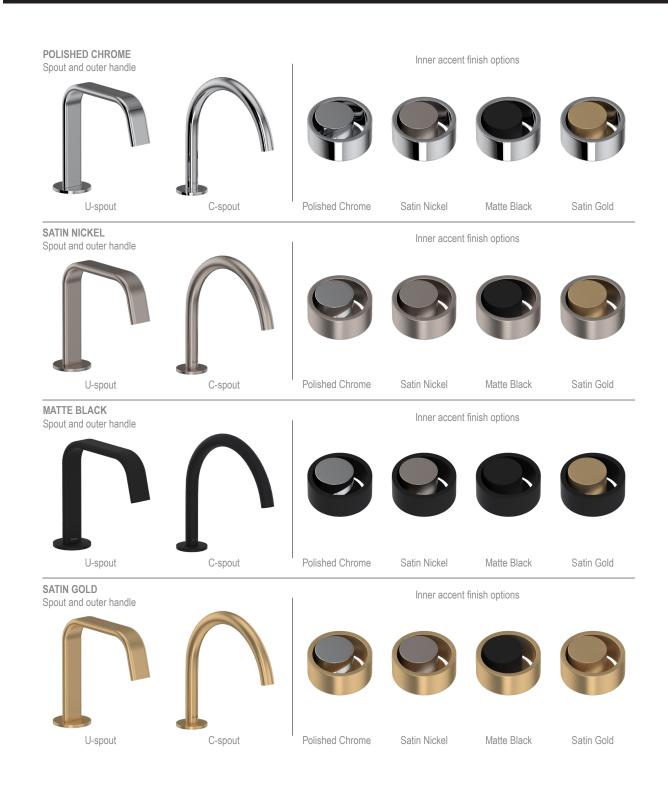

## **EC18W2IW**

| <ul> <li>16 outer handle and inner accent finish combinations</li> <li>Outer handle finish and trim plate finish are always the same</li> <li>Trim set with escutcheon, dome and handle only to:</li> <li>R1040BO rough</li> </ul> | Faucet and handle finishes: <ul> <li>Polished Chrome</li> <li>Satin Nickel</li> <li>Matte Black*</li> </ul>                                               | • Limited Lifetime<br>(*) 5-Year Limited Warranty |
|------------------------------------------------------------------------------------------------------------------------------------------------------------------------------------------------------------------------------------|-----------------------------------------------------------------------------------------------------------------------------------------------------------|---------------------------------------------------|
| <ul> <li>R1062BO rough</li> <li>Must order rough to complete</li> <li>All components made of brass</li> </ul>                                                                                                                      | <ul> <li>Satin Gold*</li> <li>Accent finish options:</li> <li>Polished Chrome</li> <li>Satin Nickel</li> <li>Matte Black*</li> <li>Satin Gold*</li> </ul> |                                                   |