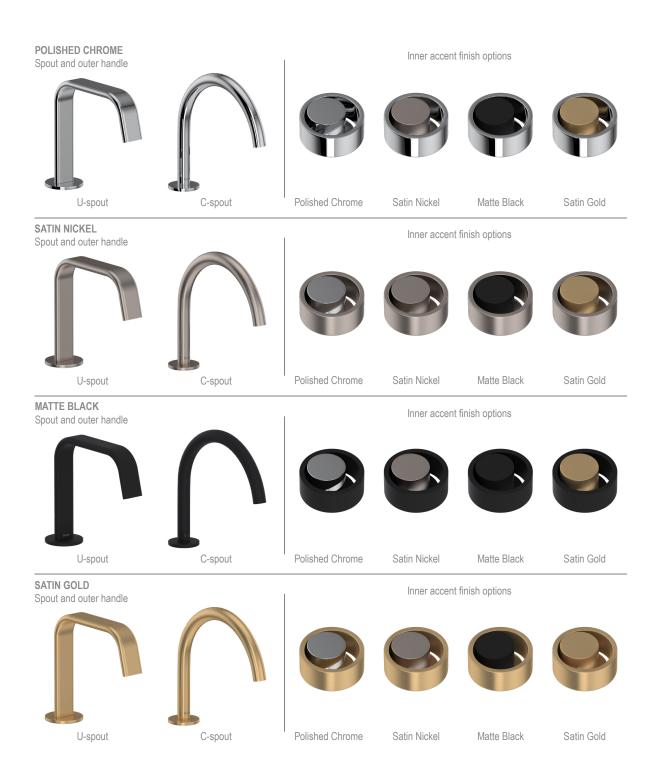

## **COLORS/FINISHES**

#### Faucet and handle finishes:

- Polished Chrome
- Satin Nickel
- Matte Black\*
- Satin Gold\*

# Accent finish options:

- Polished Chrome
- · Satin Nickel
- · Matte Black\*
- Satin Gold\*