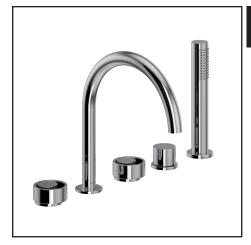

## ECLISSI™ 5-HOLE DECK MOUNT TUB FILLER - C-SPOUT

## EC06D5IW

#### **FEATURES**

- 16 outer handle and inner accent finish combinations
- Outer handle finish and spout finish are always the same
- · 4 GPM at 60 PSI
- 1.75 GPM for handshower
- 1/2" sidevalves
- 13/8" hole size
- 1 9/16: max deck depth
- 2 way deck mount diverter
- Note: Please install an access panel to service the diverter and hand shower hose
- Deck to spout outlet 5 11/16 "
- · Spout height approx. 8"
- Center to center 8 1/4", total spout length 9 3/8"