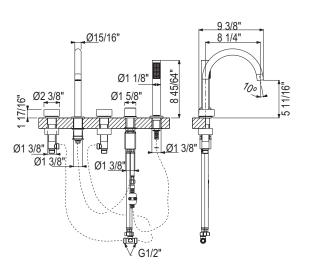

#### **FEATURES**

- 16 outer handle and inner accent finish combinations
- Outer handle finish and spout finish are always the same
- · 4 GPM at 60 PSI
- 1.75 GPM for handshower
- 1/2" sidevalves
- 13/8" hole size
- 1 9/16: max deck depth
- 2 way deck mount diverter
- Note: Please install an access panel to service the diverter and hand shower hose
- Deck to spout outlet 5 11/16 "
- · Spout height approx. 8"
- Center to center 8 1/4", total spout length 9 3/8"