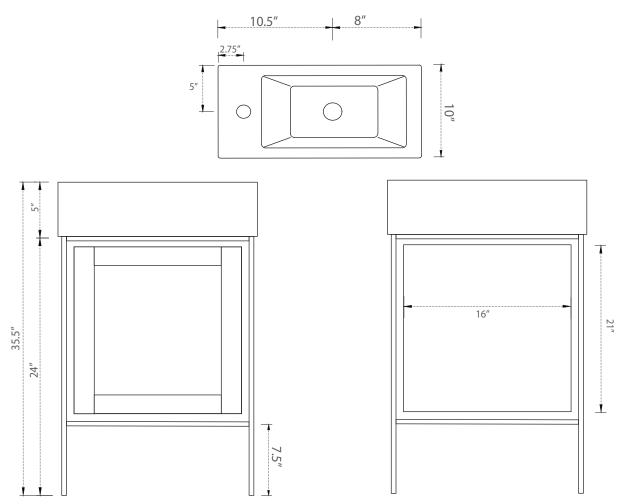

#### sku code: DEC4019S

COLLECTION: Bristol

DIMENSIONS: W 19.5" | D 10" | H 35.5"

#### PRODUCT OVERVIEW

- Reclaimed Wood vanity with Metal Frame
- Soft Closing Cabinet Door
- Porcelain Integrated Countertop and Sink
- Antique pewter hardware
- Compact design perfect for small spaces