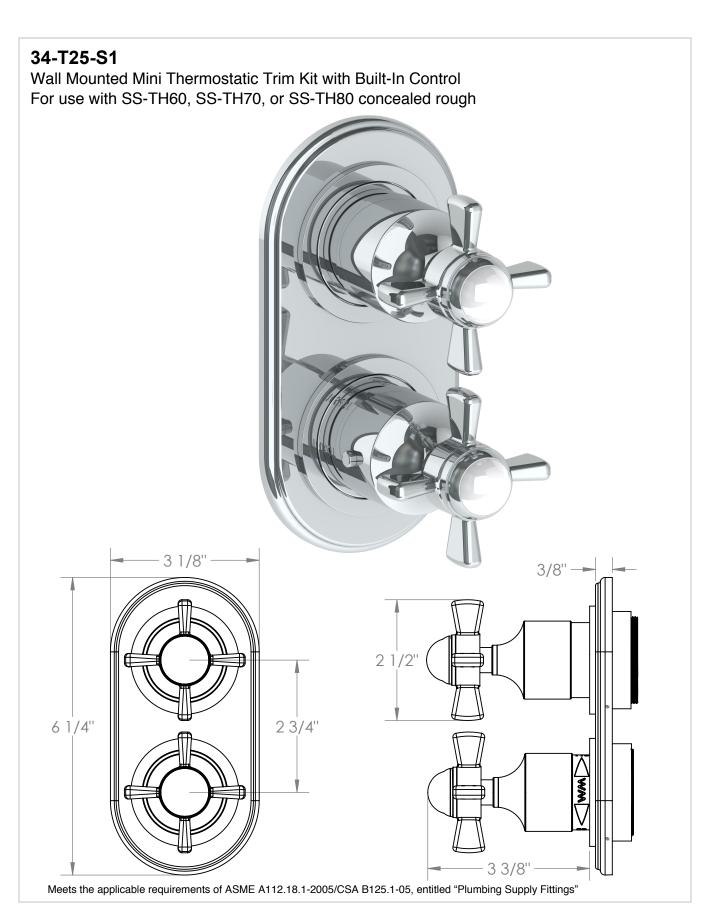

# 34-T25-B9M Wall Mounted Mini Thermostatic Trim Kit with Built-In Control For use with SS-TH60, SS-TH70, or SS-TH80 concealed rough 3 1/8' 3/8"-6 1/4" 2 3/4"

# WATERMYRK DESIGNS 4/20/2020

Meets the applicable requirements of ASME A112.18.1-2005/CSA B125.1-05, entitled "Plumbing Supply Fittings"



# WATERMYRK DESIGNS 4/20/2020



#### WATERMYRK DESIGNS 4/20/2020

#### 34-T25-S1A

Wall Mounted Mini Thermostatic Shower Trim with Built-In Control For use with SS-TH60, SS-TH70, or SS-TH80 roughs



Meets the applicable requirements of ASME A112.18.1-2005/CSA B125.1-05, entitled "Plumbing Supply Fittings"

### WATERMARK DESIGNS 11/12/2019