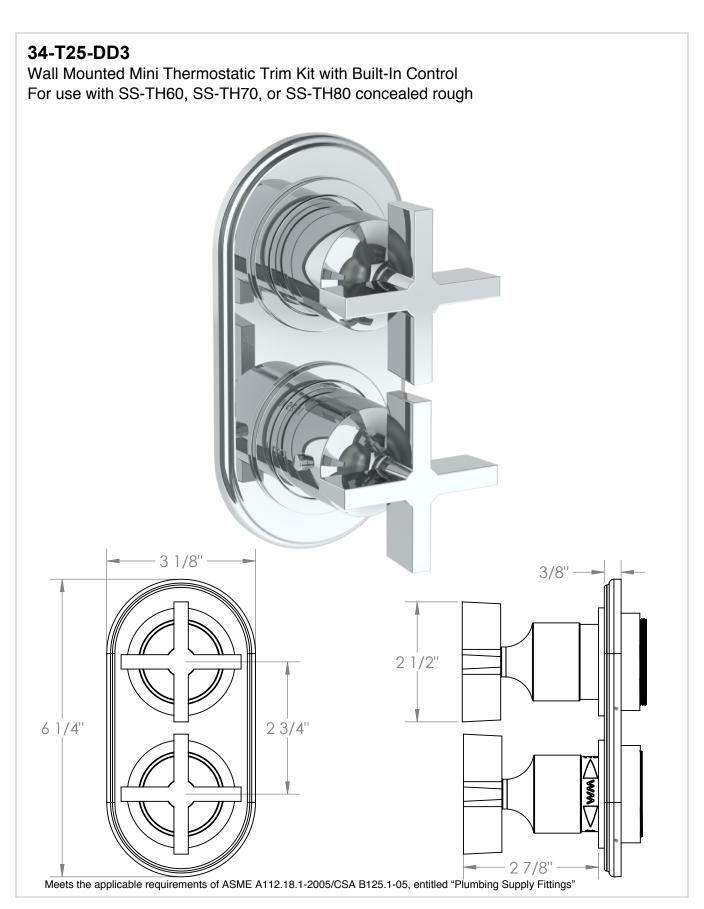

# 34-T25-B9M Wall Mounted Mini Thermostatic Trim Kit with Built-In Control For use with SS-TH60, SS-TH70, or SS-TH80 concealed rough 3 1/8' 3/8"-6 1/4" 2 3/4"

# WATERMYRK DESIGNS 4/20/2020

Meets the applicable requirements of ASME A112.18.1-2005/CSA B125.1-05, entitled "Plumbing Supply Fittings"



# WATERMYRK DESIGNS 4/20/2020



#### WATERMYRK DESIGNS 4/20/2020

#### 34-T25-S1A

Wall Mounted Mini Thermostatic Shower Trim with Built-In Control For use with SS-TH60, SS-TH70, or SS-TH80 roughs



Meets the applicable requirements of ASME A112.18.1-2005/CSA B125.1-05, entitled "Plumbing Supply Fittings"

### WATERMARK DESIGNS 11/12/2019