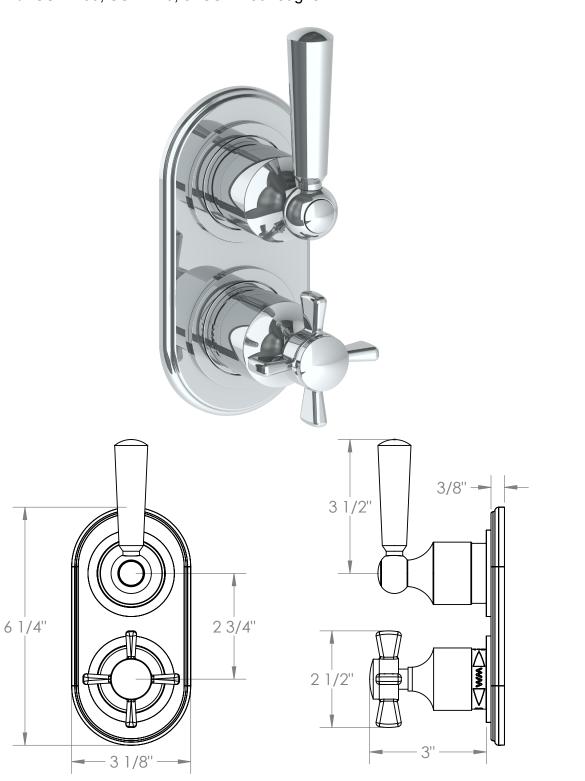

# 34-T25-B9M Wall Mounted Mini Thermostatic Trim Kit with Built-In Control For use with SS-TH60, SS-TH70, or SS-TH80 concealed rough 3 1/8' 3/8"-6 1/4" 2 3/4"

# WATERMYRK DESIGNS 4/20/2020

Meets the applicable requirements of ASME A112.18.1-2005/CSA B125.1-05, entitled "Plumbing Supply Fittings"