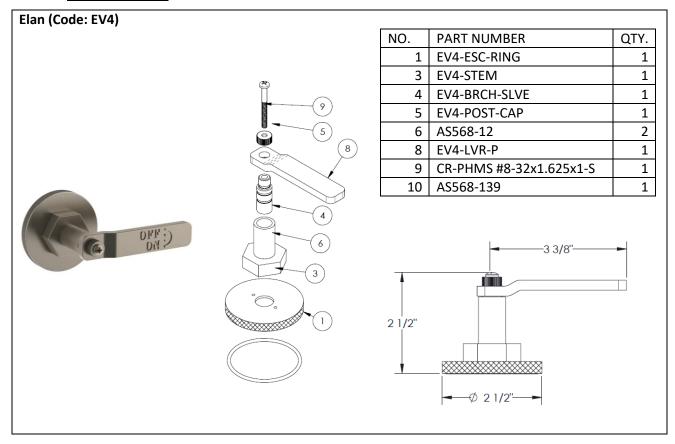

## **HANDLE TRIMS**

## Specification from Finished Wall to Tip of Broach Stem

| HANDLE TRIM # | MEASUREMENT (IN.) |
|---------------|-------------------|
| EV4           | 1 7/8             |

Note: When fitting handle it may be necessary to shorten broach stem and/or threaded nipple to eliminate gap between handle and escutcheon