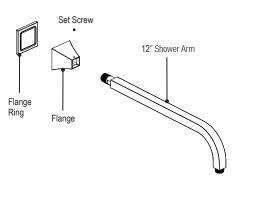

nstallation, replacement parts or have any questions regarding your Rubinet product, please call a Customer Service representative at: 905-851-6781 toll free 1-800-461-5901 or visit **www.rubinet.com** 

## **REMOVAL OF FIXTURE:**

Always turn the water supply off before removing the existing fixture or disassembling a valve. Open all handles to relieve water pressure and to ensure that the water has been successfully turned off.

## CARE OF FIXTURE:

The use of warm water and a soft cloth is all that is required to clean Rubinet products. The patina of our living finishes (Oil Rubbed Bronze & Tuscan Brass) will change as a result of normal use. Applying Mineral Oil on occasion will create a softer look, subtle color changes and character.

# 8" SHOWER HEAD WITH 12" SHOWER ARM & FLANGE





👁 Washer