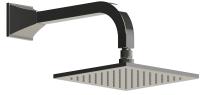

# THE **Rubinet** FAUCET COMPANY

ASSEMBLY INSTRUCTION

4F022

8" SHOWER HEAD WITH 12" SHOWER ARM & FLANGE

4F022

# 8" SHOWER HEAD WITH 12" SHOWER ARM & FLANGE

👁 Washer