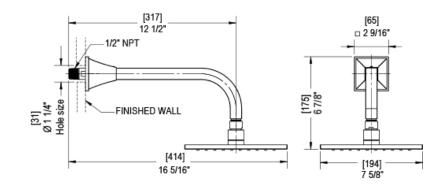

# THE **Rubinet** FAUCET COMPANY

ASSEMBLY INSTRUCTION

4F022

8" SHOWER HEAD WITH 12" SHOWER ARM & FLANGE

4F022

# 8" SHOWER HEAD WITH 12" SHOWER ARM & FLANGE

👁 Washer