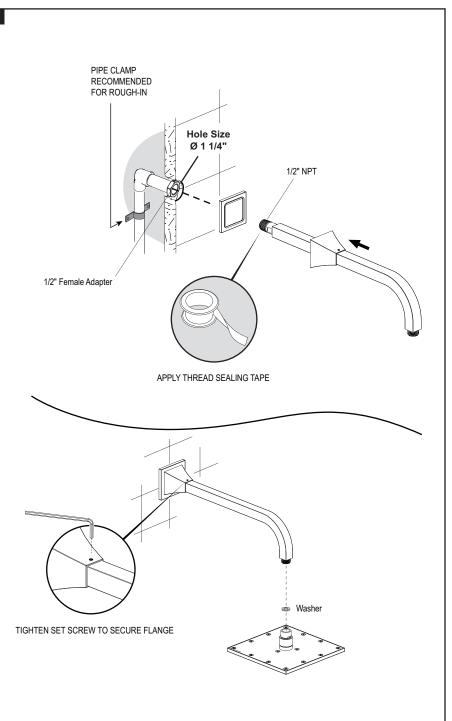

## **REMOVAL OF FIXTURE:**

Always turn the water supply off before removing the existing fixture or disassembling a valve. Open all handles to relieve water pressure and to ensure that the water has been successfully turned off.

# 8" SHOWER HEAD WITH 12" SHOWER ARM & FLANGE

👁 Washer