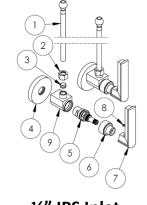

1/2" IPS Inlet, i.e. MAS2 and MAS6 in all series

| # | Description                      | Qty |
|---|----------------------------------|-----|
| 1 | Copper Supply Riser              | 2   |
| 2 | Supply Riser Compression Nut     | 2   |
| 3 | Supply Riser Compression Ferrule | 2   |
| 4 | Decorative Flange                | 2   |
| 5 | CRT502-H                         | 2   |
| 6 | Decorative Cartridge Cover       | 2   |
| 7 | Brut Lever Handle                | 2   |
| 8 | Set Screw (#8-32x1/8")           | 2   |
| 9 | ½" IPS Supply Valve Body         | 2   |
|   |                                  |     |