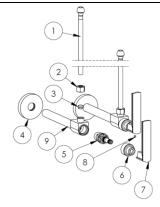

| #  | Description                      |   |
|----|----------------------------------|---|
| 1  | Copper Supply Riser              | 2 |
| 2  | Supply Riser Compression Nut     | 2 |
| 3  | Supply Riser Compression Ferrule | 2 |
| 4  | Decorative Flange                | 2 |
| 5  | CRT502-H                         | 2 |
| 6  | Decorative Cartridge Cover       | 2 |
| 7  | Brut Lever Handle                | 2 |
| 8  | Set Screw (#8-32x1/8")           | 2 |
| 9  | ½" Comp. Supply Valve Body       | 2 |
| 10 | ½" Pipe Compression Ferrule      | 2 |
| 11 | ½" Pipe Compression Nut          | 2 |

1/2" IPS Inlet, i.e. MAS2 and MAS6 in all series

| # | Description                      | Qty |
|---|----------------------------------|-----|
| 1 | Copper Supply Riser              | 2   |
| 2 | Supply Riser Compression Nut     | 2   |
| 3 | Supply Riser Compression Ferrule | 2   |
| 4 | Decorative Flange                | 2   |
| 5 | CRT502-H                         | 2   |
| 6 | Decorative Cartridge Cover       | 2   |
| 7 | Brut Lever Handle                | 2   |
| 8 | Set Screw (#8-32x1/8")           | 2   |
| 9 | ½" IPS Supply Valve Body         | 2   |
|   |                                  |     |

½" Sweat Inlet, i.e. MAS3 and MAS7 in all series

| # | Description                      | Qty |
|---|----------------------------------|-----|
| 1 | Copper Supply Riser              | 2   |
| 2 | Supply Riser Compression Nut     | 2   |
| 3 | Supply Riser Compression Ferrule | 2   |
| 4 | Decorative Flange                | 2   |
| 5 | CRT502-H                         | 2   |
| 6 | Decorative Cartridge Cover       | 2   |
| 7 | Brut Lever Handle                | 2   |
| 8 | Set Screw (#8-32x1/8")           | 2   |
| 9 | ½" Sweat Supply Valve Body       | 2   |