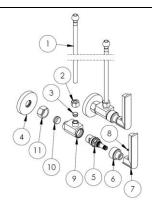

| #  | Description                      |   |
|----|----------------------------------|---|
| 1  | Copper Supply Riser              | 2 |
| 2  | Supply Riser Compression Nut     | 2 |
| 3  | Supply Riser Compression Ferrule | 2 |
| 4  | Decorative Flange                | 2 |
| 5  | CRT502-H                         | 2 |
| 6  | Decorative Cartridge Cover       | 2 |
| 7  | Brut Lever Handle                | 2 |
| 8  | Set Screw (#8-32x1/8")           | 2 |
| 9  | ½" Comp. Supply Valve Body       | 2 |
| 10 | ½" Pipe Compression Ferrule      | 2 |
| 11 | ½" Pipe Compression Nut          | 2 |

½" Sweat Inlet, i.e. MAS3 and MAS7 in all series

| # | Description                      | Qty |
|---|----------------------------------|-----|
| 1 | Copper Supply Riser              | 2   |
| 2 | Supply Riser Compression Nut     | 2   |
| 3 | Supply Riser Compression Ferrule | 2   |
| 4 | Decorative Flange                | 2   |
| 5 | CRT502-H                         | 2   |
| 6 | Decorative Cartridge Cover       | 2   |
| 7 | Brut Lever Handle                | 2   |
| 8 | Set Screw (#8-32x1/8")           | 2   |
| 9 | ½" Sweat Supply Valve Body       | 2   |