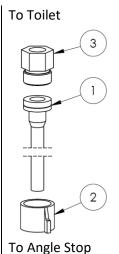

## WATERMYRK

| # | PART NAME                  |
|---|----------------------------|
| 1 | MLS2-RSR<br>(SUPPLY RISER) |
| 2 | 502-COMP-NUT               |
| 3 | SS-502 Valve               |

| # | PART NAME                  |
|---|----------------------------|
| 1 | MTS1-RSR<br>(SUPPLY RISER) |
| 2 | COUPLING NUT               |
| 3 | FILLER VALVE               |