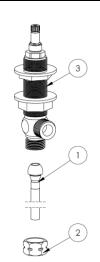

## WATERMYRK

| # | PART NAME                  |
|---|----------------------------|
| 1 | MLS2-RSR<br>(SUPPLY RISER) |
| 2 | 502-COMP-NUT               |
| 3 | SS-502 Valve               |

| # | PART NAME                  |
|---|----------------------------|
| 1 | MTS1-RSR<br>(SUPPLY RISER) |
| 2 | COUPLING NUT               |
| 3 | FILLER VALVE               |