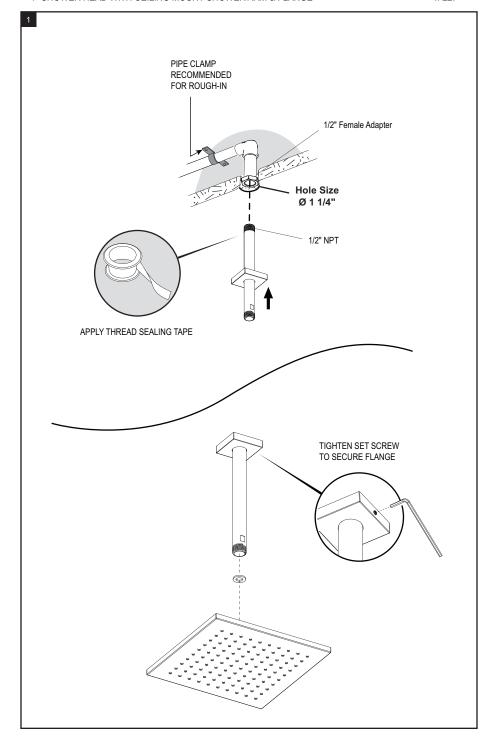

## **ASSEMBLY INSTRUCTION**

4F221

8" SHOWER HEAD WITH CEILING MOUNT SHOWER ARM & FLANGE

4F221