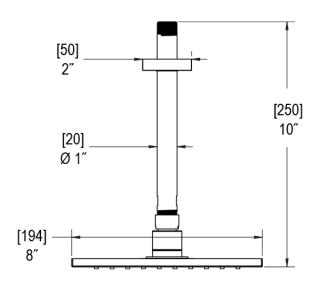

## **ASSEMBLY INSTRUCTION**

4F221

8" SHOWER HEAD WITH CEILING MOUNT SHOWER ARM & FLANGE

4F221