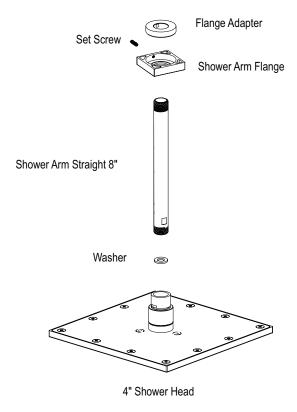

## **ASSEMBLY INSTRUCTION**

4F221

8" SHOWER HEAD WITH CEILING MOUNT SHOWER ARM & FLANGE

4F221