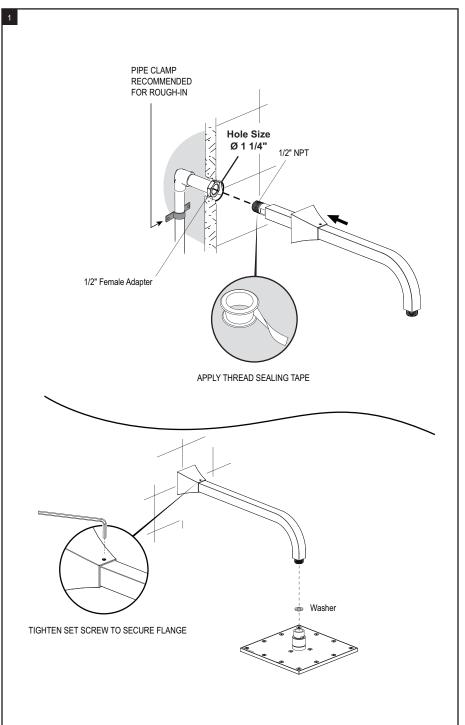

## **REMOVAL OF FIXTURE:**

Always turn the water supply off before removing the existing fixture or disassembling a valve. Open all handles to relieve water pressure and to ensure that the water has been successfully turned off.

Washer