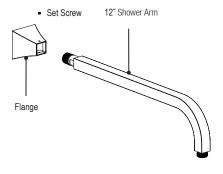

## THE **Rubinet** FAUCET COMPANY

ASSEMBLY INSTRUCTION

4F015

8" SHOWER HEAD WITH 12" SHOWER ARM & FLANGE

4F015