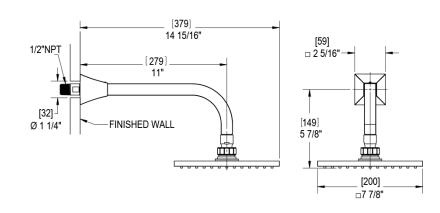

## THE **Rubinet** FAUCET COMPANY

ASSEMBLY INSTRUCTION

4F015

8" SHOWER HEAD WITH 12" SHOWER ARM & FLANGE

4F015

FEATURES: - Brass construction with choice of 22 finishes - 2.2 gpm