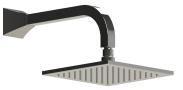

## THE **Rubinet** FAUCET COMPANY

ASSEMBLY INSTRUCTION

4F015

8" SHOWER HEAD WITH 12" SHOWER ARM & FLANGE

4F015