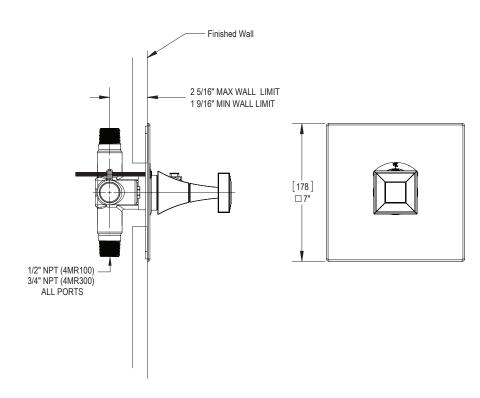

## **ASSEMBLY INSTRUCTION**

4DIC0 or 4MIC0

TEMPERATURE CONTROL VALVE WITH BUILT-IN STOPS

4DIC0 ( 3/4" valve ) 4MIC0 ( 1/2" valve )

## **FEATURES:**

- Brass construction with choice of 21 finishes
- Single handle Mixer control
- Factory preset at 38°C (100.4°F)
- Temperature range from 15°C (59°F) to 60°C (140°F)
- Safety stop with override function