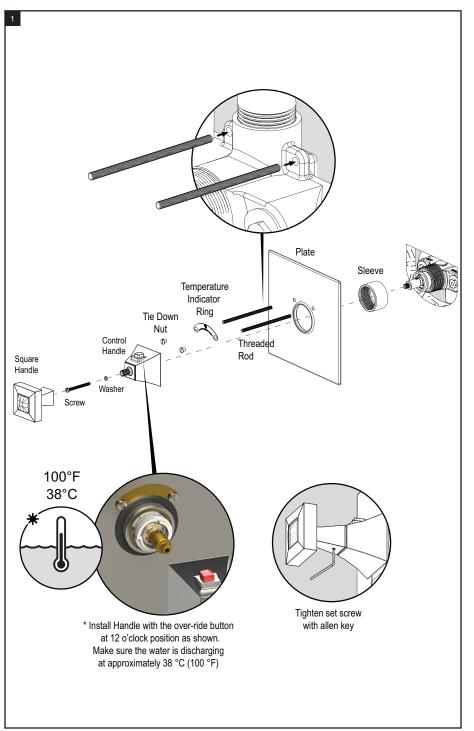

## **ASSEMBLY INSTRUCTION**

4DIC0 or 4MIC0

TEMPERATURE CONTROL VALVE WITH BUILT-IN STOPS

4DIC0 ( 3/4" valve ) 4MIC0 ( 1/2" valve )

## **FEATURES:**

- Brass construction with choice of 21 finishes
- Single handle Mixer control
- Factory preset at 38°C (100.4°F)
- Temperature range from 15°C (59°F) to 60°C (140°F)
- Safety stop with override function