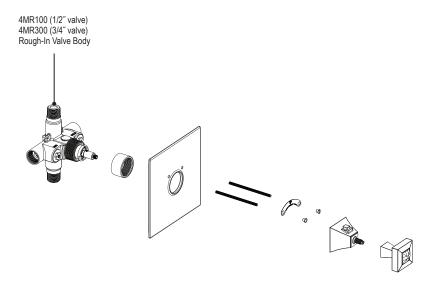

## **ASSEMBLY INSTRUCTION**

4DIC0 or 4MIC0

TEMPERATURE CONTROL VALVE WITH BUILT-IN STOPS

4DIC0 ( 3/4" valve ) 4MIC0 ( 1/2" valve )