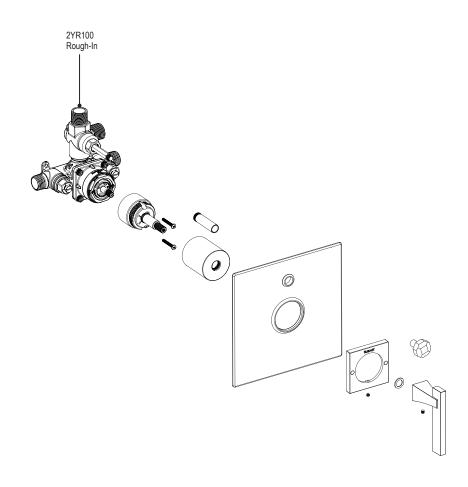

## **ASSEMBLY INSTRUCTION**

2YICL or Q

VALVE ONLY PRESSURE BALANCE WITH DIVERTER & STOPS

2YICQ