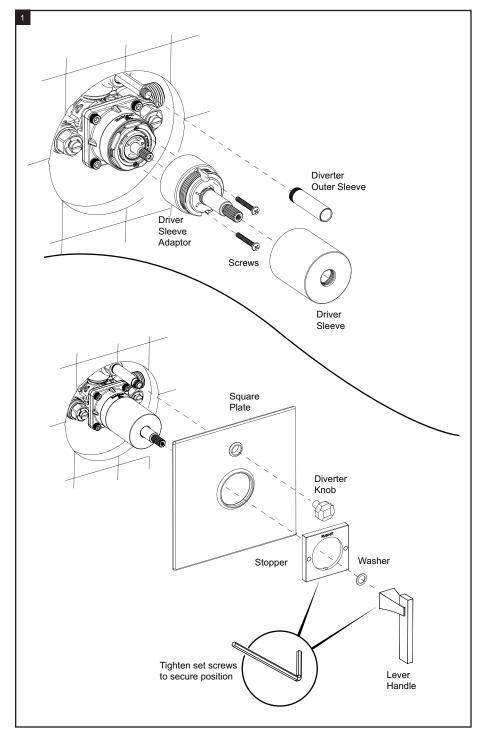

## **ASSEMBLY INSTRUCTION**

2YICL or Q

VALVE ONLY PRESSURE BALANCE WITH DIVERTER & STOPS

2YICQ