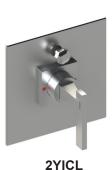

## **ASSEMBLY INSTRUCTION**

2YICL or Q

VALVE ONLY PRESSURE BALANCE WITH DIVERTER & STOPS

2YICQ