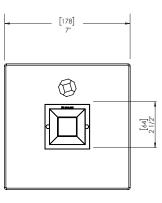

## **ASSEMBLY INSTRUCTION**

2YICL or Q

VALVE ONLY PRESSURE BALANCE WITH DIVERTER & STOPS

2YICQ