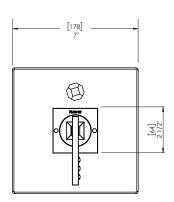

## **ASSEMBLY INSTRUCTION**

2YICL or Q

VALVE ONLY PRESSURE BALANCE WITH DIVERTER & STOPS

2YICQ