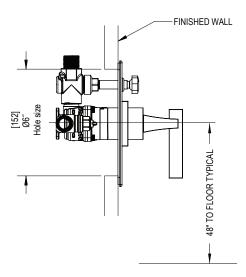

## **ASSEMBLY INSTRUCTION**

2YICL or Q

VALVE ONLY PRESSURE BALANCE WITH DIVERTER & STOPS

2YICQ