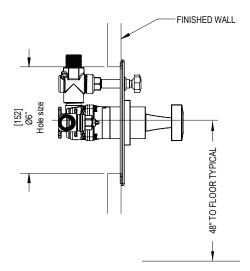

## **ASSEMBLY INSTRUCTION**

2YICL or Q

VALVE ONLY PRESSURE BALANCE WITH DIVERTER & STOPS

2YICQ