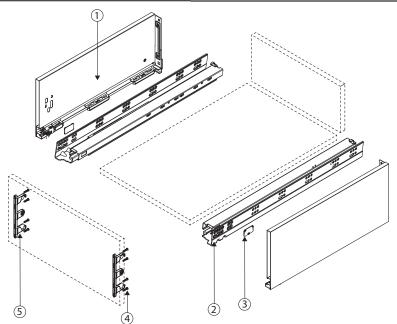

## **PARTS IDENTIFICATION:**

| 1 | Drawer profiles: (L/R)               | 2X |
|---|--------------------------------------|----|
| 2 | Cabinet profiles: (L/R)              | 2X |
| 3 | Side cover plate                     | 2X |
| 4 | Front fixing-bracket screws (4 x 17) | 8X |
| 5 | Front fixing-bracket                 | 2X |