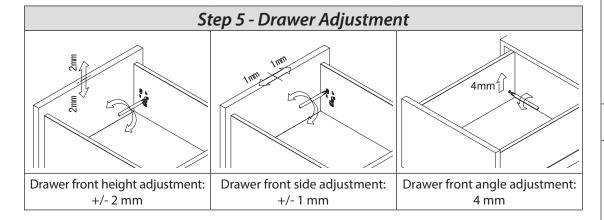

|                   |  |  |
|-----------------|----------------|-----------------|-------------------|--|--|
| Item No.        | Nominal length | Internal drawer | Min. installation |  |  |
|                 |                | length          | length of drawer  |  |  |
| MDB500-185-15GR | 381 mm         | 364 mm          | 399 mm            |  |  |
| MDB500-185-18GR | 457 mm         | 440 mm          | 475 mm            |  |  |
| MDB500-185-21GR | 533 mm         | 516 mm          | 551 mm            |  |  |

# **Step 1 - Installation Dimensions**







KB - Cabinet width LW - Internal cabinet width NL - Nominal length

Back panel height = 155 mmBack panel width = LW - 42 mm Bottom panel width = LW- 21 mm Bottom panel length = NL - 11 mm Bottom panel material depth = 16 mm