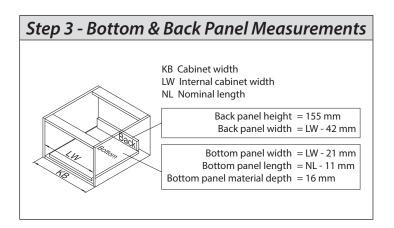

# **Step 1 - Installation Dimensions**

KB - Cabinet width LW - Internal cabinet width NL - Nominal length

Back panel height = 155 mmBack panel width = LW - 42 mm Bottom panel width = LW- 21 mm Bottom panel length = NL - 11 mm Bottom panel material depth = 16 mm