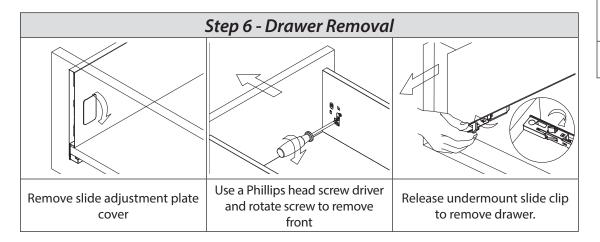

|                   |  |  |
|-----------------|----------------|-----------------|-------------------|--|--|
| Item No.        | Nominal length | Internal drawer | Min. installation |  |  |
|                 |                | length          | length of drawer  |  |  |
| MDB500-185-15GR | 381 mm         | 364 mm          | 399 mm            |  |  |
| MDB500-185-18GR | 457 mm         | 440 mm          | 475 mm            |  |  |
| MDB500-185-21GR | 533 mm         | 516 mm          | 551 mm            |  |  |

# **Step 1 - Installation Dimensions**







KB - Cabinet width LW - Internal cabinet width NL - Nominal length

Back panel height = 155 mmBack panel width = LW - 42 mm Bottom panel width = LW- 21 mm Bottom panel length = NL - 11 mm Bottom panel material depth = 16 mm