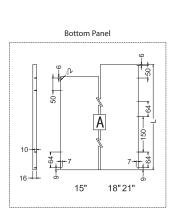

# **Step 1 - Installation Dimensions**

KB - Cabinet width LW - Internal cabinet width NL - Nominal length

Back panel height = 155 mmBack panel width = LW - 42 mm Bottom panel width = LW- 21 mm Bottom panel length = NL - 11 mm Bottom panel material depth = 16 mm