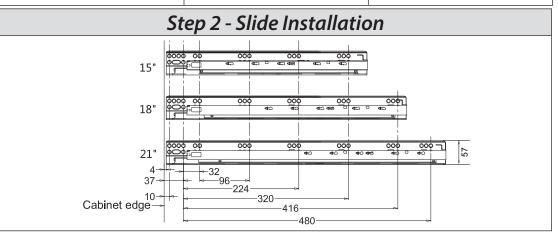

| Part Dimensions |                |                 |                   |  |  |
|-----------------|----------------|-----------------|-------------------|--|--|
| Item No.        | Nominal length | Internal drawer | Min. installation |  |  |
|                 |                | length          | length of drawer  |  |  |
| MDB500-185-15GR | 381 mm         | 364 mm          | 399 mm            |  |  |
| MDB500-185-18GR | 457 mm         | 440 mm          | 475 mm            |  |  |
| MDB500-185-21GR | 533 mm         | 516 mm          | 551 mm            |  |  |