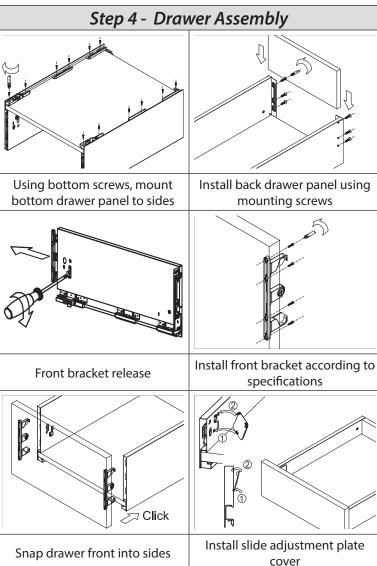

|                   |  |  |
|-----------------|----------------|-----------------|-------------------|--|--|
| Item No.        | Nominal length | Internal drawer | Min. installation |  |  |
|                 |                | length          | length of drawer  |  |  |
| MDB500-185-15GR | 381 mm         | 364 mm          | 399 mm            |  |  |
| MDB500-185-18GR | 457 mm         | 440 mm          | 475 mm            |  |  |
| MDB500-185-21GR | 533 mm         | 516 mm          | 551 mm            |  |  |

# **Step 1 - Installation Dimensions**







KB - Cabinet width LW - Internal cabinet width NL - Nominal length

Back panel height = 155 mmBack panel width = LW - 42 mm Bottom panel width = LW- 21 mm Bottom panel length = NL - 11 mm Bottom panel material depth = 16 mm