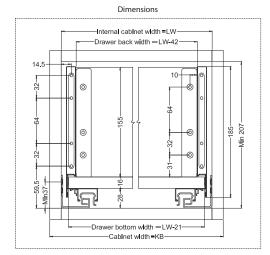

| Part Dimensions |                |                 |                   |  |  |
|-----------------|----------------|-----------------|-------------------|--|--|
| Item No.        | Nominal length | Internal drawer | Min. installation |  |  |
|                 |                | length          | length of drawer  |  |  |
| MDB500-185-15GR | 381 mm         | 364 mm          | 399 mm            |  |  |
| MDB500-185-18GR | 457 mm         | 440 mm          | 475 mm            |  |  |
| MDB500-185-21GR | 533 mm         | 516 mm          | 551 mm            |  |  |

# **Step 1 - Installation Dimensions**

KB - Cabinet width LW - Internal cabinet width NL - Nominal length

Back panel height = 155 mmBack panel width = LW - 42 mm Bottom panel width = LW- 21 mm Bottom panel length = NL - 11 mm Bottom panel material depth = 16 mm