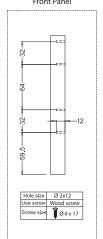

## **PARTS IDENTIFICATION:**

| 1 | Drawer profiles: (L/R)               | 2X |
|---|--------------------------------------|----|
| 2 | Cabinet profiles: (L/R)              | 2X |
| 3 | Side cover plate                     | 2X |
| 4 | Front fixing-bracket screws (4 x 17) | 8X |
| 5 | Front fixing-bracket                 | 2X |