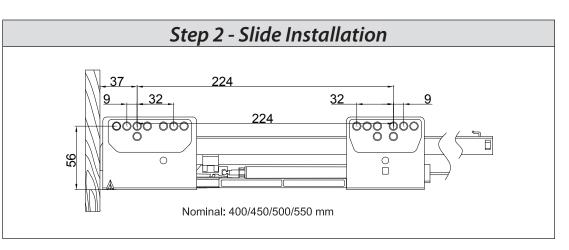

| Part Dimensions |                |                           |                                    |  |  |  |
|-----------------|----------------|---------------------------|------------------------------------|--|--|--|
| Item No.        | Nominal length | Internal drawer<br>length | Min. installation length of drawer |  |  |  |
| MDB-164-400     | 400mm          | 374mm                     | 410mm                              |  |  |  |
| MDB-164-450     | 450mm          | 424mm                     | 460mm                              |  |  |  |
| MDB-164-500     | 500mm          | 474mm                     | 510mm                              |  |  |  |
| MDB-164-550     | 550mm          | 524mm                     | 560mm                              |  |  |  |