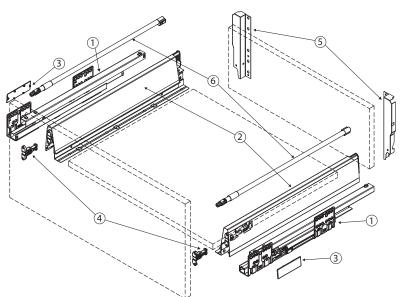

### PARTS IDENTIFICATION:

|   | 1 | Cabinet profiles: (L/R)       | 2X |
|---|---|-------------------------------|----|
|   | 2 | Drawer profiles: (L/R)        | 2X |
|   | 3 | Side cover plate              | 2X |
| 4 | 1 | Front fixing bracket          | 2X |
| 1 | 5 | Rear connecting bracket (L/R) | 2X |
| 6 | 5 | Gallery Rail                  | 2X |
|   |   |                               |    |