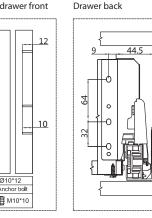

|    |

| Part Dimensions |                |                           |                                    |  |  |  |
|-----------------|----------------|---------------------------|------------------------------------|--|--|--|
| Item No.        | Nominal length | Internal drawer<br>length | Min. installation length of drawer |  |  |  |
| MDB-164-400     | 400mm          | 374mm                     | 410mm                              |  |  |  |
| MDB-164-450     | 450mm          | 424mm                     | 460mm                              |  |  |  |
| MDB-164-500     | 500mm          | 474mm                     | 510mm                              |  |  |  |
| MDB-164-550     | 550mm          | 524mm                     | 560mm                              |  |  |  |







## Step 1 - Installation Dimensions