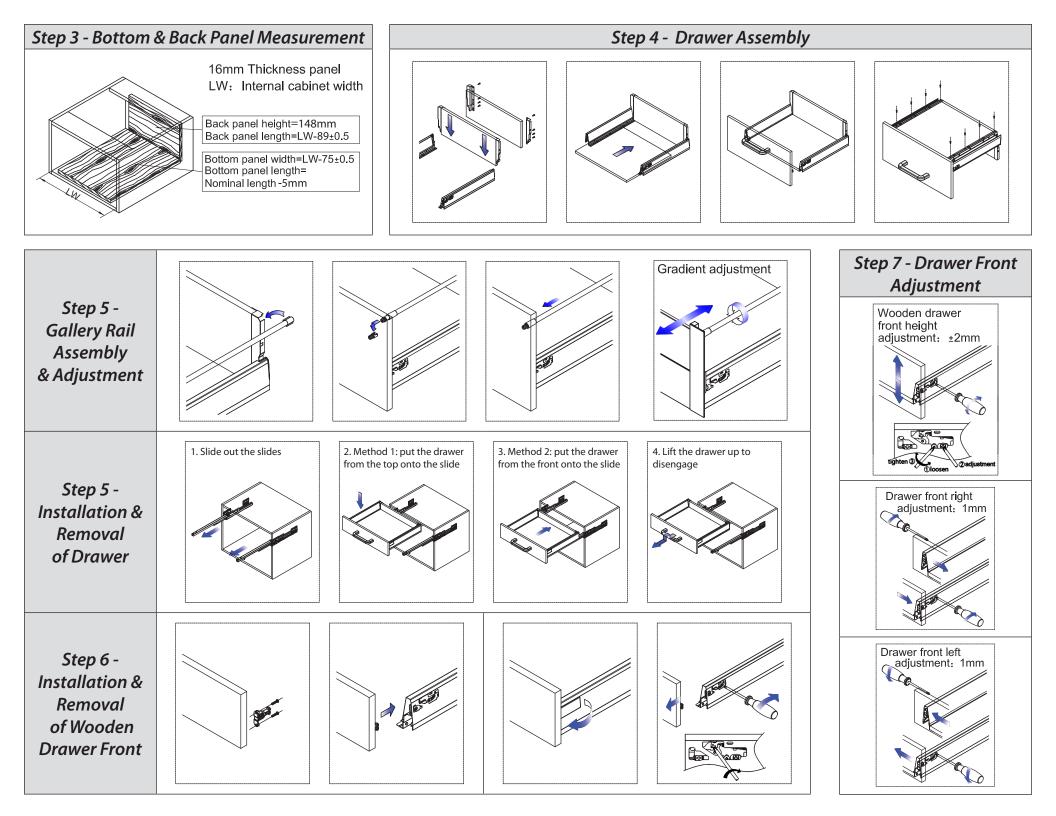

|                           |                                    |  |  |  |
|-----------------|----------------|---------------------------|------------------------------------|--|--|--|
| Item No.        | Nominal length | Internal drawer<br>length | Min. installation length of drawer |  |  |  |
| MDB-164-400     | 400mm          | 374mm                     | 410mm                              |  |  |  |
| MDB-164-450     | 450mm          | 424mm                     | 460mm                              |  |  |  |
| MDB-164-500     | 500mm          | 474mm                     | 510mm                              |  |  |  |
| MDB-164-550     | 550mm          | 524mm                     | 560mm                              |  |  |  |







## Step 1 - Installation Dimensions