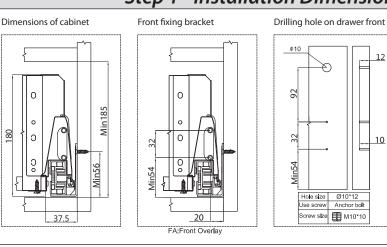

|    |

| Part Dimensions |                |                           |                                    |  |  |  |
|-----------------|----------------|---------------------------|------------------------------------|--|--|--|
| Item No.        | Nominal length | Internal drawer<br>length | Min. installation length of drawer |  |  |  |
| MDB-164-400     | 400mm          | 374mm                     | 410mm                              |  |  |  |
| MDB-164-450     | 450mm          | 424mm                     | 460mm                              |  |  |  |
| MDB-164-500     | 500mm          | 474mm                     | 510mm                              |  |  |  |
| MDB-164-550     | 550mm          | 524mm                     | 560mm                              |  |  |  |







## Step 1 - Installation Dimensions