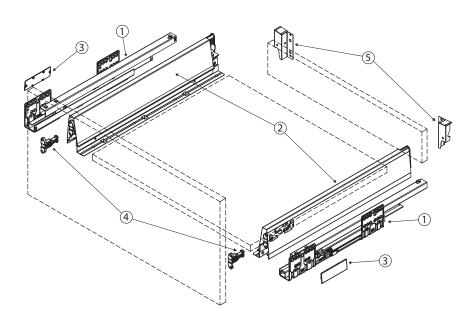

## **PARTS IDENTIFICATION:**

| 1 | Cabinet profiles: (L/R)       | 2X |
|---|-------------------------------|----|
| 2 | Drawer profiles: (L/R)        | 2X |
| 3 | Side cover plate              | 2X |
| 4 | Front fixing bracket          | 2X |
| 5 | Rear connecting bracket (L/R) | 2X |