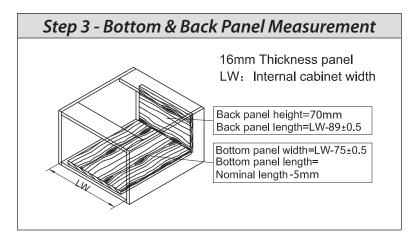

2 | Drawer profiles: (L/R)        | 2X |
| 3 | Side cover plate              | 2X |
| 4 | Front fixing bracket          | 2X |
| 5 | Rear connecting bracket (L/R) | 2X |

| Part Dimensions |                |                 |                   |  |
|-----------------|----------------|-----------------|-------------------|--|
| Item No.        | Nominal length | Internal drawer | Min. installation |  |
|                 |                | length          | length of drawer  |  |
| MDB-086-400     | 400mm          | 374mm           | 410mm             |  |
| MDB-086-450     | 450mm          | 424mm           | 460mm             |  |
| MDB-086-500     | 500mm          | 474mm           | 510mm             |  |
| MDB-086-550     | 550mm          | 524mm           | 560mm             |  |