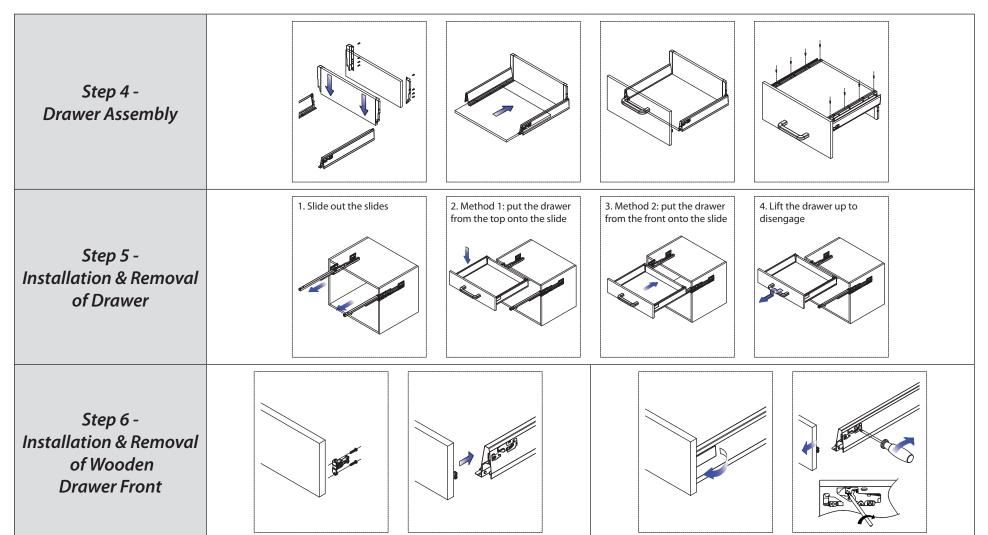

Drawer profiles: (L/R)        | 2X |
| 3 | Side cover plate              | 2X |
| 4 | Front fixing bracket          | 2X |
| 5 | Rear connecting bracket (L/R) | 2X |

| Part Dimensions |                |                 |                   |  |
|-----------------|----------------|-----------------|-------------------|--|
| Item No.        | Nominal length | Internal drawer | Min. installation |  |
|                 |                | length          | length of drawer  |  |
| MDB-086-400     | 400mm          | 374mm           | 410mm             |  |
| MDB-086-450     | 450mm          | 424mm           | 460mm             |  |
| MDB-086-500     | 500mm          | 474mm           | 510mm             |  |
| MDB-086-550     | 550mm          | 524mm           | 560mm             |  |