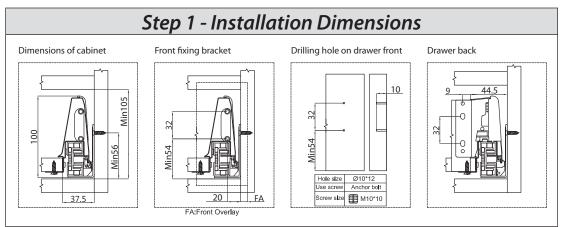

| Part Dimensions |                |                 |                   |  |
|-----------------|----------------|-----------------|-------------------|--|
| Item No.        | Nominal length | Internal drawer | Min. installation |  |
|                 |                | length          | length of drawer  |  |
| MDB-086-400     | 400mm          | 374mm           | 410mm             |  |
| MDB-086-450     | 450mm          | 424mm           | 460mm             |  |
| MDB-086-500     | 500mm          | 474mm           | 510mm             |  |
| MDB-086-550     | 550mm          | 524mm           | 560mm             |  |