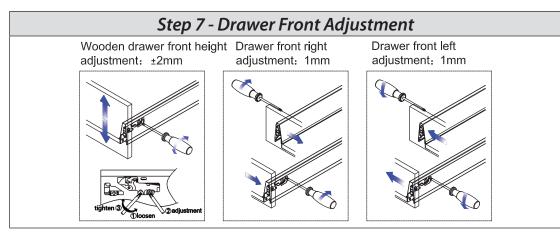

| Drawer profiles: (L/R)        | 2X |
| 3 | Side cover plate              | 2X |
| 4 | Front fixing bracket          | 2X |
| 5 | Rear connecting bracket (L/R) | 2X |

| Part Dimensions |                |                 |                   |  |
|-----------------|----------------|-----------------|-------------------|--|
| Item No.        | Nominal length | Internal drawer | Min. installation |  |
|                 |                | length          | length of drawer  |  |
| MDB-086-400     | 400mm          | 374mm           | 410mm             |  |
| MDB-086-450     | 450mm          | 424mm           | 460mm             |  |
| MDB-086-500     | 500mm          | 474mm           | 510mm             |  |
| MDB-086-550     | 550mm          | 524mm           | 560mm             |  |