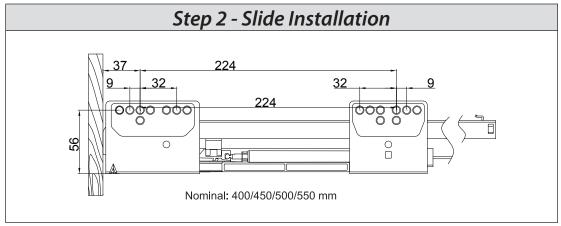

| Part Dimensions |                |                 |                   |  |
|-----------------|----------------|-----------------|-------------------|--|
| Item No.        | Nominal length | Internal drawer | Min. installation |  |
|                 |                | length          | length of drawer  |  |
| MDB-086-400     | 400mm          | 374mm           | 410mm             |  |
| MDB-086-450     | 450mm          | 424mm           | 460mm             |  |
| MDB-086-500     | 500mm          | 474mm           | 510mm             |  |
| MDB-086-550     | 550mm          | 524mm           | 560mm             |  |