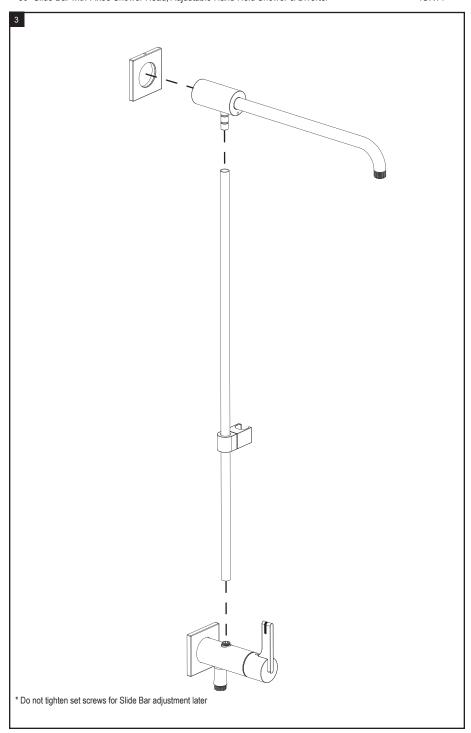

#### REMOVAL OF FAUCET:

Always turn the water supply off before removing the existing faucet or disassembling a valve. Open both faucet handles to relieve water pressure and to ensure that the water has been successfully turned off.