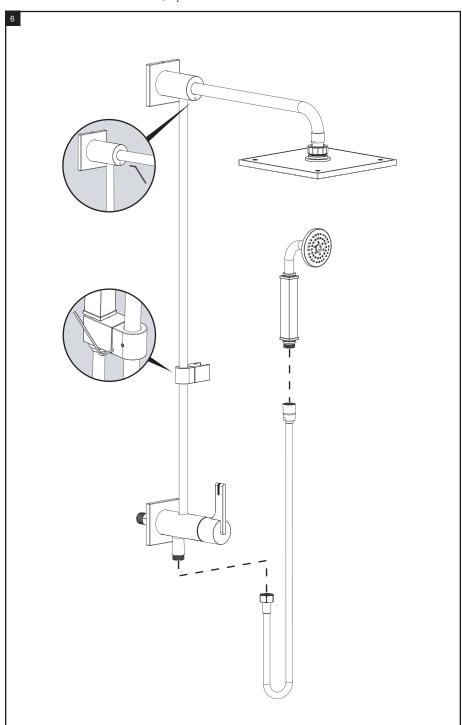

## **ASSEMBLY INSTRUCTION**

4URT1

30" Slide Bar with Fixed Shower Head, Adjustable Hand Held Shower & Diverter

#### FEATURES:

- Brass construction with choice of 21 finishes
- Requires tempered water supply
- Fixed Shower Head & Adjustable Hand Held Shower
- Quarter turn diverter mechanism
- 2.5 gpm @ 60 psi