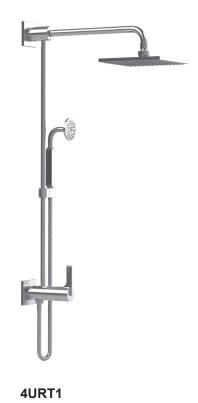

## **ASSEMBLY INSTRUCTION**

4URT1

30" Slide Bar with Fixed Shower Head, Adjustable Hand Held Shower & Diverter

#### FEATURES:

- Brass construction with choice of 21 finishes
- Requires tempered water supply
- Fixed Shower Head & Adjustable Hand Held Shower
- Quarter turn diverter mechanism
- 2.5 gpm @ 60 psi