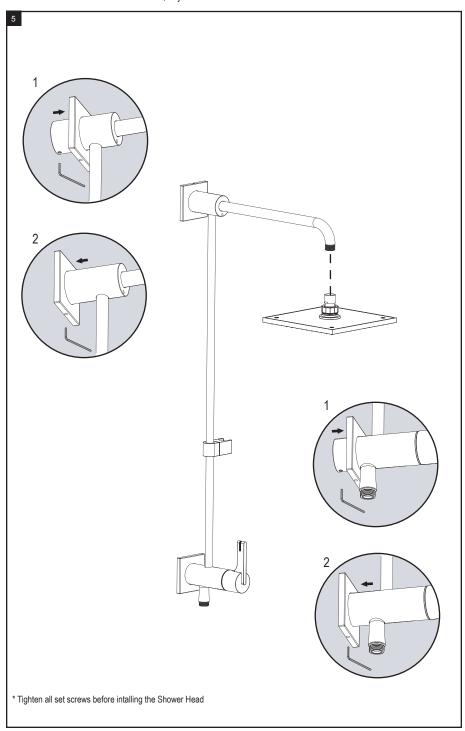

## **ASSEMBLY INSTRUCTION**

4URT1

30" Slide Bar with Fixed Shower Head, Adjustable Hand Held Shower & Diverter