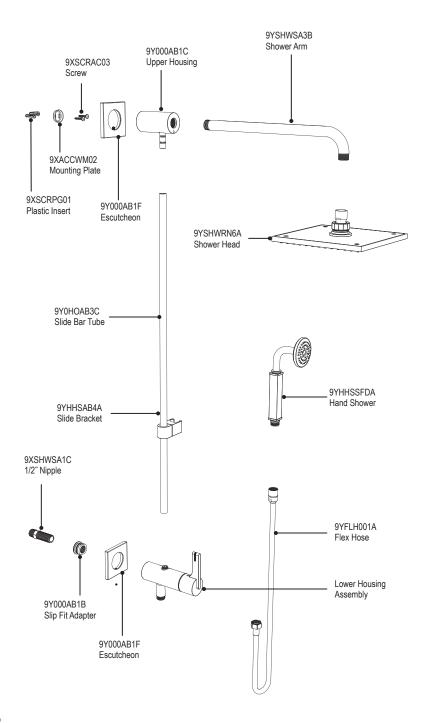

## **ASSEMBLY INSTRUCTION**

4URT1

30" Slide Bar with Fixed Shower Head, Adjustable Hand Held Shower & Diverter

#### FEATURES:

- Brass construction with choice of 21 finishes
- Requires tempered water supply
- Fixed Shower Head & Adjustable Hand Held Shower
- Quarter turn diverter mechanism
- 2.5 gpm @ 60 psi