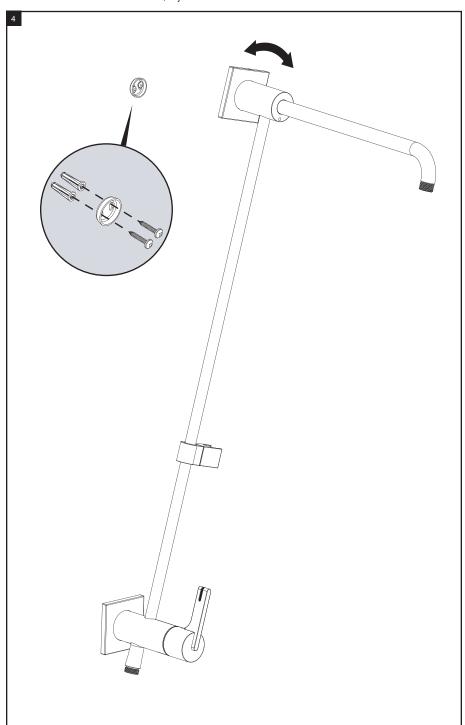

## **ASSEMBLY INSTRUCTION**

4URT1

30" Slide Bar with Fixed Shower Head, Adjustable Hand Held Shower & Diverter