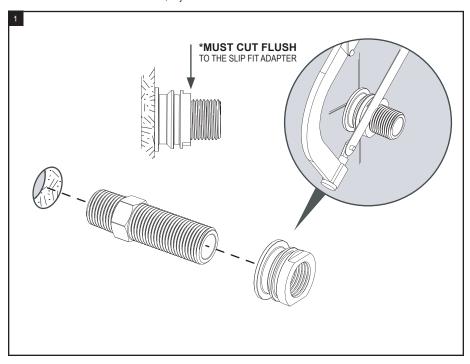

#### REMOVAL OF FAUCET:

Always turn the water supply off before removing the existing faucet or disassembling a valve. Open both faucet handles to relieve water pressure and to ensure that the water has been successfully turned off.