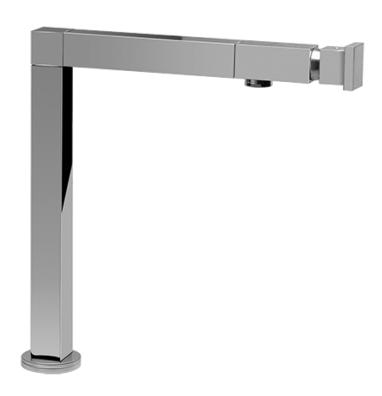

# Information

- Single-hole installation
- Swivel spout
- Aerated flow rate ≤ 1.8 max gpm
- CALGreen

# **Product Features**

- Single-hole installation
- Pivot spout
- Swivel spout