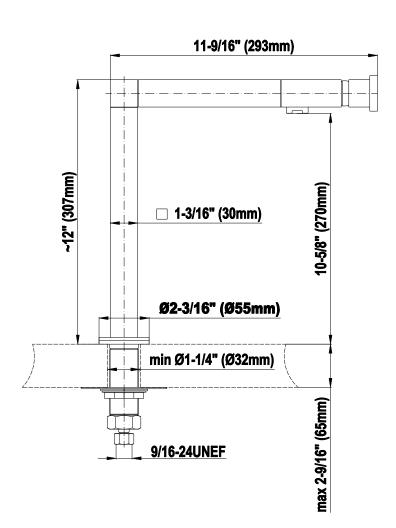

# Information

- Single-hole installation
- Swivel spout
- Aerated flow rate ≤ 1.8 max gpm
- CALGreen

# **Product Features**

- Single-hole installation
- Pivot spout
- Swivel spout