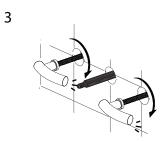

## **HANDLE ALIGNMENT (2A)**

Once cartridge valves are loose, screw them back into the faucet using the handle. Stop when you feel a noticeable resistance. Then remove handles.

Replace Left Handle (hot) **one tooth off** from the **OFF** position as shown.

And Right Handle (cold) **one tooth off** from the **ON** position as shown.

Turn the handles to the desired alignment. (This will unscrew the cartridge) This adjustment should not be more than 25°.

Tighten Lock Nut using **17mm Deep Socket** wrench to secure cartridge valve position.