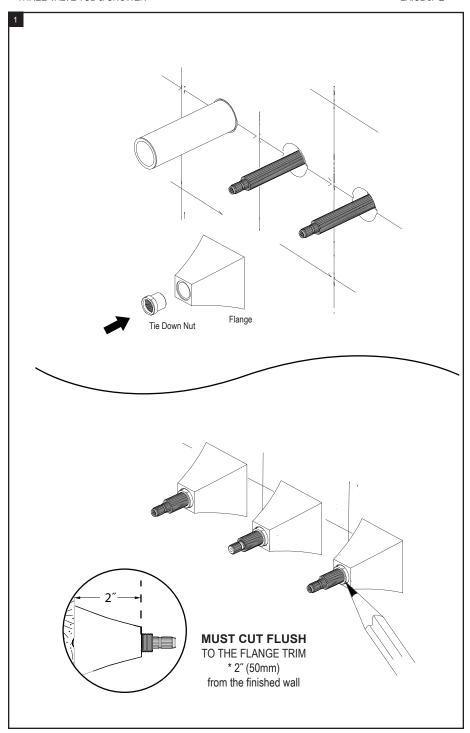

### REMOVAL OF FIXTURE:

Always turn the water supply off before removing the existing fixture or disassembling a valve. Open all fixture handles to relieve water pressure and to ensure that the water has been successfully turned off.