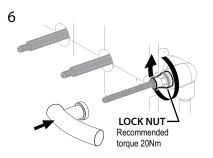

## **HANDLE ALIGNMENT (2A)**

Once cartridge valves are loose, screw them back into the faucet using the handle. Stop when you feel a noticeable resistance. Then remove handles.

Replace Left Handle (hot) **one tooth off** from the **OFF** position as shown.

And Right Handle (cold) **one tooth off** from the **ON** position as shown.

Turn the handles to the desired alignment. (This will unscrew the cartridge) This adjustment should not be more than 25°.

Tighten Lock Nut using **17mm Deep Socket** wrench to secure cartridge valve position.

\*Use handle to hold spline while tightening.