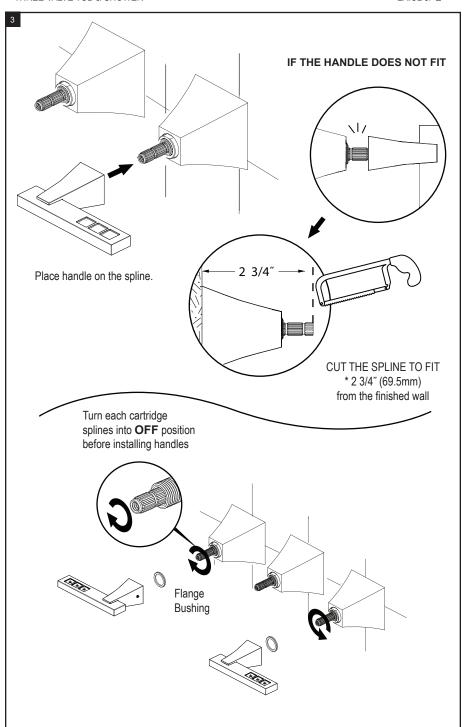

# **ASSEMBLY INSTRUCTION**

2AICL or Q

THREE VALVE TUB & SHOWER



2AICL



2AICQ

### REMOVAL OF FIXTURE:

Always turn the water supply off before removing the existing fixture or disassembling a valve. Open all fixture handles to relieve water pressure and to ensure that the water has been successfully turned off.

### CARE OF FIXTURE:

The use of warm water and a soft cloth is all that is required to clean Rubinet products. The patina of our living finishes (Oil Rubbed Bronze & Tuscan Brass) will change as a result of normal use. Applying Mineral Oil on occasion will create a softer look, subtle color changes and character.











## **HANDLE ALIGNMENT (2A)**







Once cartridge valves are loose, screw them back into the faucet using the handle. Stop when you feel a noticeable resistance. Then remove handles.



Replace Left Handle (hot) **one tooth off** from the **OFF** position as shown.

And Right Handle (cold) **one tooth off** from the **ON** position as shown.



Turn the handles to the desired alignment. (This will unscrew the cartridge) This adjustment should not be more than 25°.



Tighten Lock Nut using **17mm Deep Socket** wrench to secure cartridge valve position.

\*Use handle to hold spline while tightening.

### **FEATURES:**

- Brass construction with choice of 21 finishes
- Two Lever or Square handles, diverter (lever or Square) : Plain or with optional Black or Clear Swarovski\*
- Quarter t