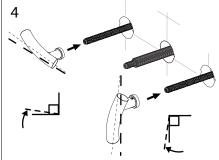

## **HANDLE ALIGNMENT (2A)**

Once cartridge valves are loose, screw them back into the faucet using the handle. Stop when you feel a noticeable resistance. Then remove handles.

Replace Left Handle (hot) **one tooth off** from the **OFF** position as shown.

And Right Handle (cold) **one tooth off** from the **ON** position as shown.

Turn the handles to the desired alignment. (This will unscrew the cartridge) This adjustment should not be more than 25°.

Tighten Lock Nut using **17mm Deep Socket** wrench to secure cartridge valve position.