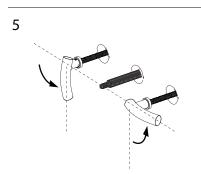

## **HANDLE ALIGNMENT (2A)**

Once cartridge valves are loose, screw them back into the faucet using the handle. Stop when you feel a noticeable resistance. Then remove handles.

Replace Left Handle (hot) **one tooth off** from the **OFF** position as shown.

And Right Handle (cold) **one tooth off** from the **ON** position as shown.

Turn the handles to the desired alignment. (This will unscrew the cartridge) This adjustment should not be more than 25°.

Tighten Lock Nut using **17mm Deep Socket** wrench to secure cartridge valve position.