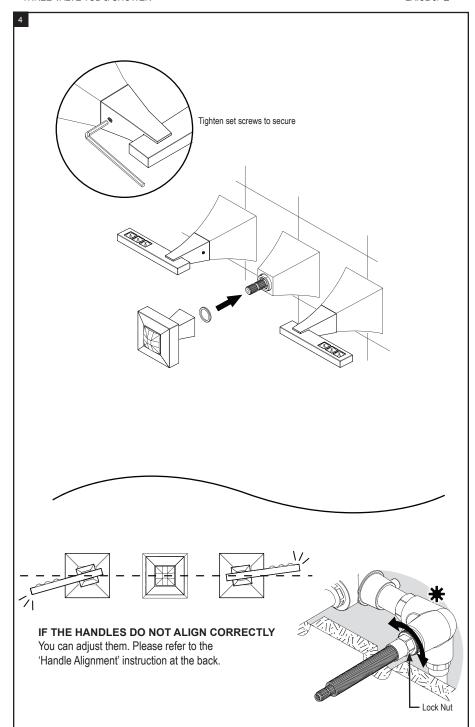

# **ASSEMBLY INSTRUCTION**

2AICL or Q

THREE VALVE TUB & SHOWER



2AICL



2AICQ

### REMOVAL OF FIXTURE:

Always turn the water supply off before removing the existing fixture or disassembling a valve. Open all fixture handles to relieve water pressure and to ensure that the water has been successfully turned off.

### CARE OF FIXTURE:

The use of warm water and a soft cloth is all that is required to clean Rubinet products. The patina of our living finishes (Oil Rubbed Bronze & Tuscan Brass) will change as a result of normal use. Applying Mineral Oil on occasion will create a softer look, subtle color changes and character.











## **HANDLE ALIGNMENT (2A)**







Once cartridge valves are loose, screw them back into the faucet using the handle. Stop when you feel a noticeable resistance. Then remove handles.



Replace Left Handle (hot) **one tooth off** from the **OFF** position as shown.

And Right Handle (cold) **one tooth off** from the **ON** position as shown.



Turn the handles to the desired alignment. (This will unscrew the cartridge) This adjustment should not be more than 25°.



Tighten Lock Nut using **17mm Deep Socket** wrench to secure cartridge valve position.

\*Use handle to hold spline while tightening.

### **FEATURES:**

- Brass construction with choice of 21 finishes
- Two Lever or Square handles, diverter (lever or Square) : Plain or with optional Black or Clear Swarovski\*
- Quarter tur