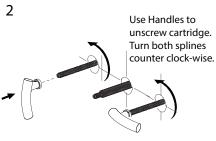

## **HANDLE ALIGNMENT (2A)**

Once cartridge valves are loose, screw them back into the faucet using the handle. Stop when you feel a noticeable resistance. Then remove handles.

Replace Left Handle (hot) **one tooth off** from the **OFF** position as shown.

And Right Handle (cold) **one tooth off** from the **ON** position as shown.

Turn the handles to the desired alignment. (This will unscrew the cartridge) This adjustment should not be more than 25°.

Tighten Lock Nut using **17mm Deep Socket** wrench to secure cartridge valve position.

\*Use handle to hold spline while tightening.