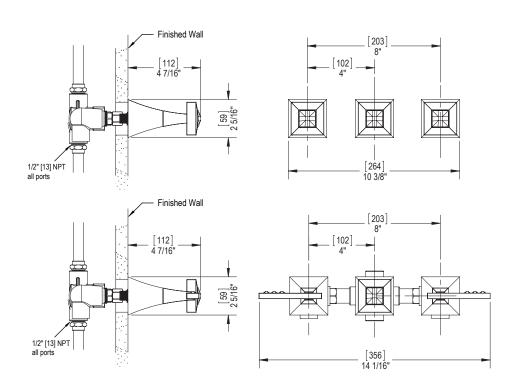

e resistance. Then remove handles.



Replace Left Handle (hot) **one tooth off** from the **OFF** position as shown.

And Right Handle (cold) **one tooth off** from the **ON** position as shown.



Turn the handles to the desired alignment. (This will unscrew the cartridge) This adjustment should not be more than 25°.



Tighten Lock Nut using **17mm Deep Socket** wrench to secure cartridge valve position.

\*Use handle to hold spline while tightening.

### **FEATURES:**

- Brass construction with choice of 21 finishes
- Two Lever or Square handles, diverter (lever or Square) : Plain or with optional Black or Clear Swarovski\*
- Quarter turn Ceramic Disk cartridges
- Flow Rate

Shower: 7.0 gpm @ 50 psi Tub: 7.0 gpm @ 50 psi

### APPROVAL:

- AB1953 / NSF61
- ASME A 112.18.1
- CSA B125.1



### CONTACT US:

If you need assistance with installation, replacement parts or have any questions regarding your Rubinet product, please call a Customer Service representative at: 905-851-6781 toll free 1-800-461-5901 or visit **www.rubinet.com**