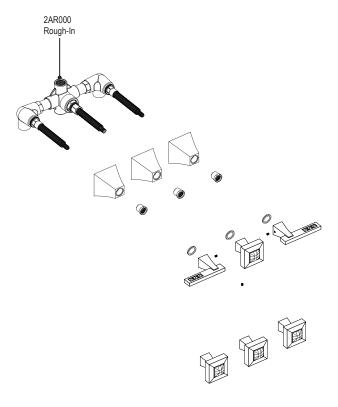

# **ASSEMBLY INSTRUCTION**

2AICL or Q

THREE VALVE TUB & SHOWER

2AICL

2AICQ

### **FEATURES:**

- Brass construction with choice of 21 finishes
- Two Lever or Square handles, diverter (lever or Square) : Plain or with optional Black or Clear Swarovski\*
- Quarter turn Ceramic Disk cartridges
- Flow Rate