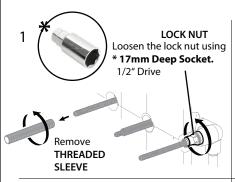

## **HANDLE ALIGNMENT (2A)**

Once cartridge valves are loose, screw them back into the faucet using the handle. Stop when you feel a noticeable resistance. Then remove handles.

Replace Left Handle (hot) **one tooth off** from the **OFF** position as shown.

And Right Handle (cold) **one tooth off** from the **ON** position as shown.

Turn the handles to the desired alignment. (This will unscrew the cartridge) This adjustment should not be more than 25°.

Tighten Lock Nut using **17mm Deep Socket** wrench to secure cartridge valve position.

\*Use handle to hold spline while tightening.