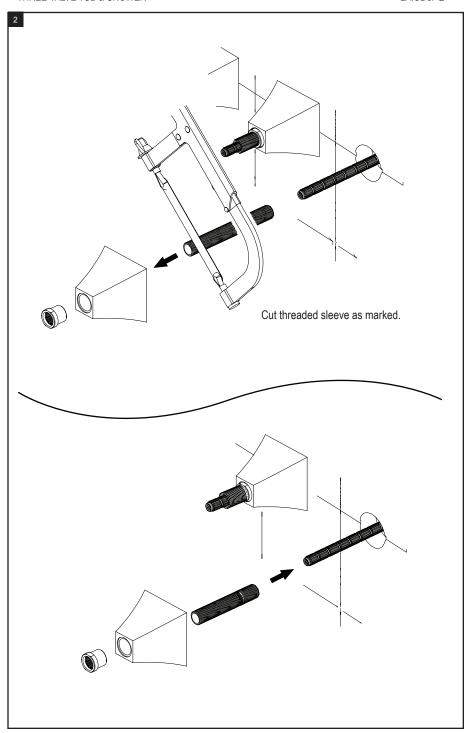

### REMOVAL OF FIXTURE:

Always turn the water supply off before removing the existing fixture or disassembling a valve. Open all fixture handles to relieve water pressure and to ensure that the water has been successfully turned off.