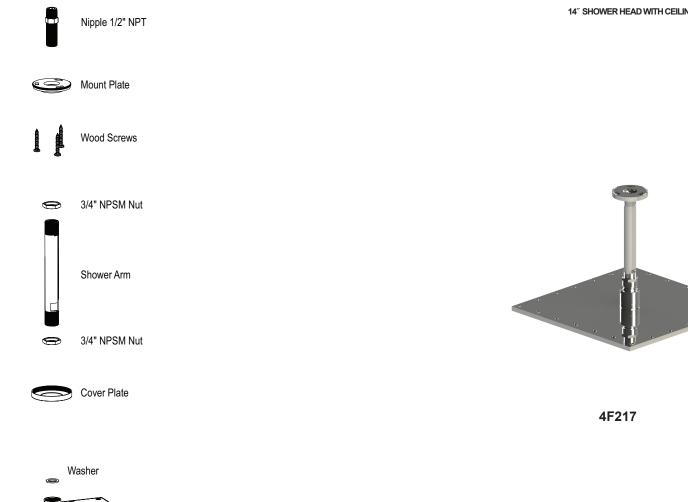

## THE **Rubinet** FAUCET COMPANY

ASSEMBLY INSTRUCTION

4F217

14" SHOWER HEAD WITH CEILING MOUNT SHOWER ARM & FLANGE

14" Shower Head