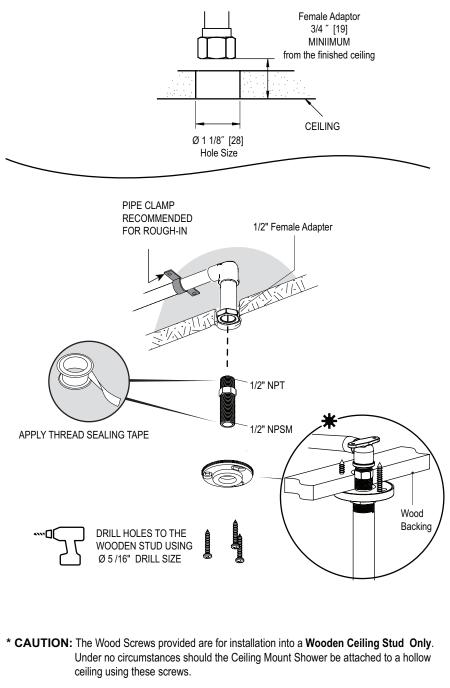

## THE **Rubinet** FAUCET COMPANY

ASSEMBLY INSTRUCTION

4F217

14" SHOWER HEAD WITH CEILING MOUNT SHOWER ARM & FLANGE