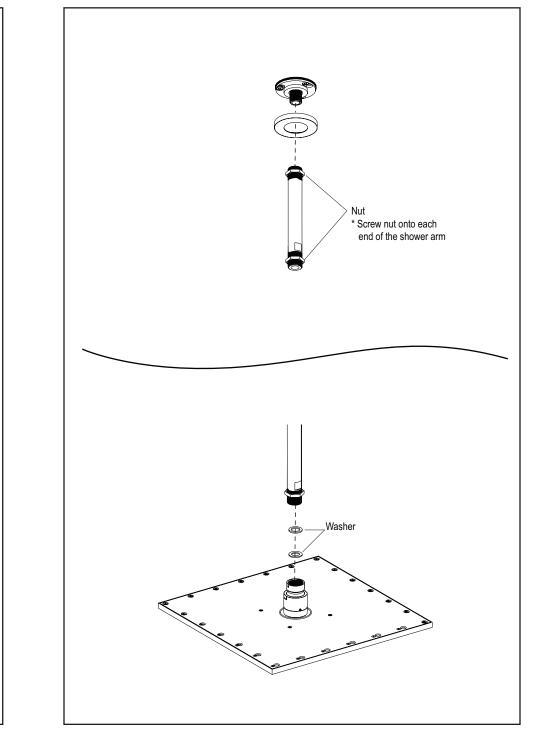

## THE **Rubinet** FAUCET COMPANY

ASSEMBLY INSTRUCTION

4F217

14" SHOWER HEAD WITH CEILING MOUNT SHOWER ARM & FLANGE