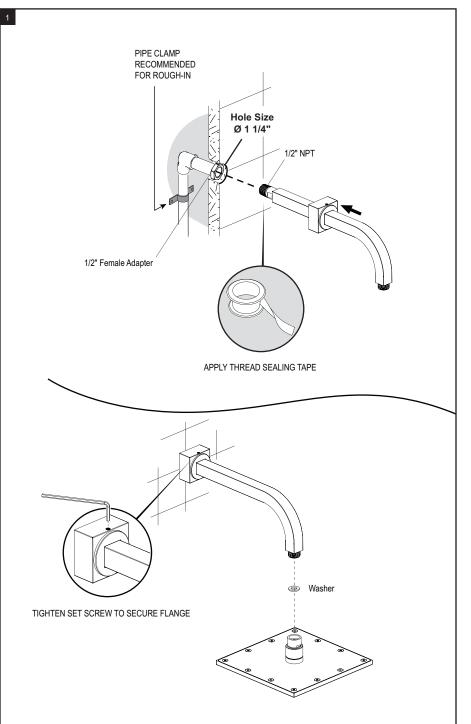

### REMOVAL OF FAUCET:

Always turn the water supply off before removing the existing faucet or disassembling a valve. Open both faucet handles to relieve water pressure and to ensure that the water has been successfully turned off.