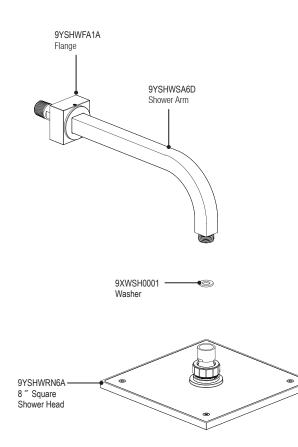

# THE **Rubinet** FAUCET COMPANY

ASSEMBLY INSTRUCTION

4F021

8" SHOWER HEAD WITH 12" SHOWER ARM & FLANGE

4F021

## 8" SHOWER HEAD WITH 12" SHOWER ARM & FLANGE