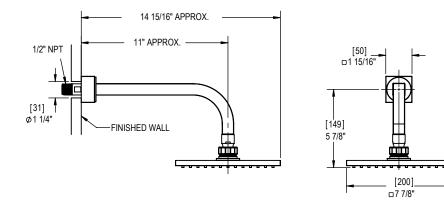

# THE **Rubinet** FAUCET COMPANY

ASSEMBLY INSTRUCTION

4F021

8" SHOWER HEAD WITH 12" SHOWER ARM & FLANGE

4F021

## 8" SHOWER HEAD WITH 12" SHOWER ARM & FLANGE