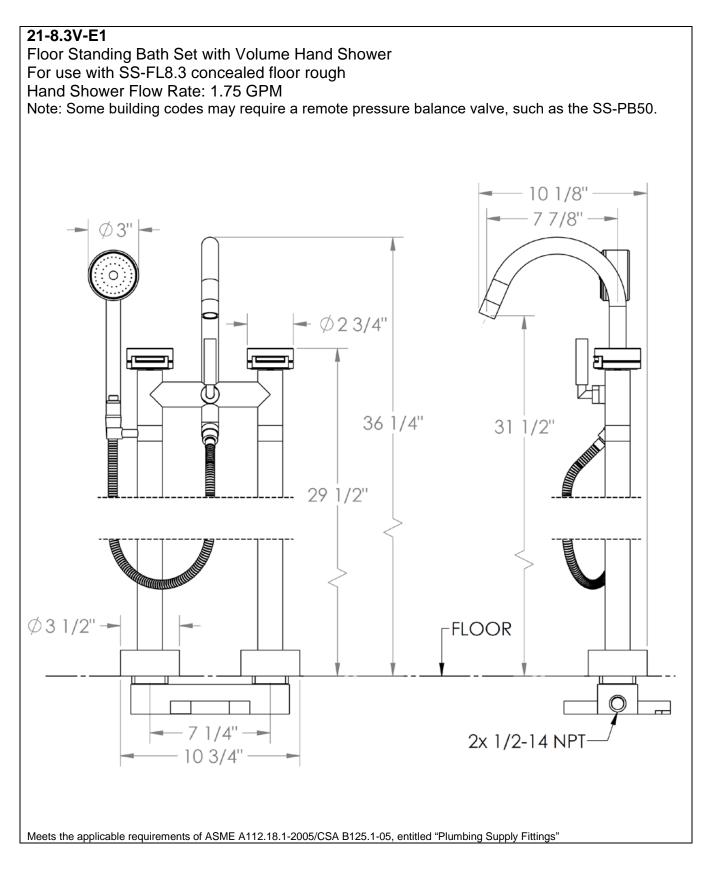

## WATERMYRK DESIGNS 6/7/2018

350 Dewitt Ave Brooklyn NY 11207 USA T 718 257 2800 F 718 257 2144 info@watermark-designs.com



## WATERMARK DESIGNS 6/7/2018

350 Dewitt Ave Brooklyn NY 11207 USA T 718 257 2800 F 718 257 2144 info@watermark-designs.com

## 21-8.3V-E3

Floor Standing Bath Set with Volume Hand Shower Requires SS-FL8.3 concealed floor rough Hand Shower Flow Rate: 1.75 GPM Note: Some building codes may require a remote pressure balance valve, such as SS-PB50.





## 21-8.3V-E3

Floor Standing Bath Set with Volume Hand Shower Requires SS-FL8.3 concealed floor rough Hand Shower Flow Rate: 1.75 GPM

Note: Some building codes may require a remote pressure balance valve, such as SS-PB50.