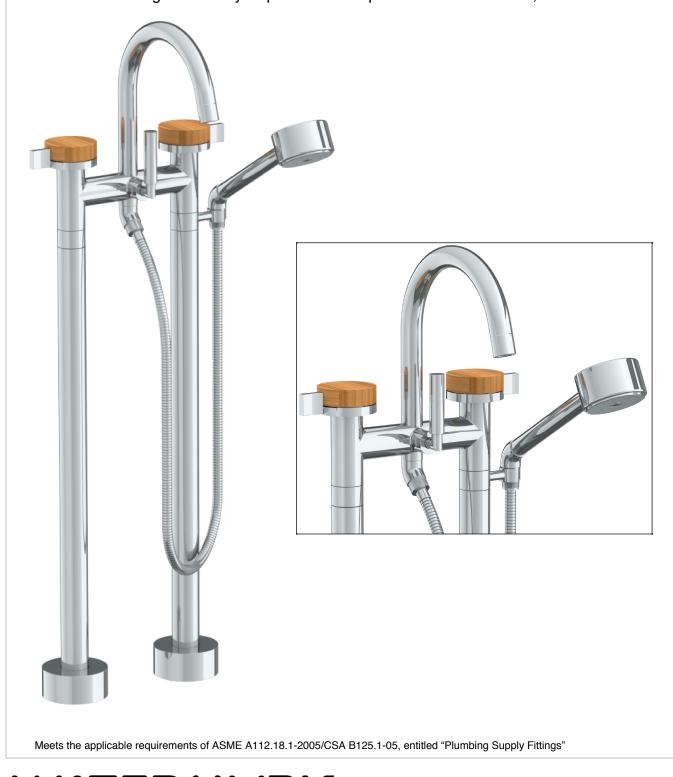

## 21-8.3V-E3

Floor Standing Bath Set with Volume Hand Shower Requires SS-FL8.3 concealed floor rough Hand Shower Flow Rate: 1.75 GPM

Note: Some building codes may require a remote pressure balance valve, such as SS-PB50.