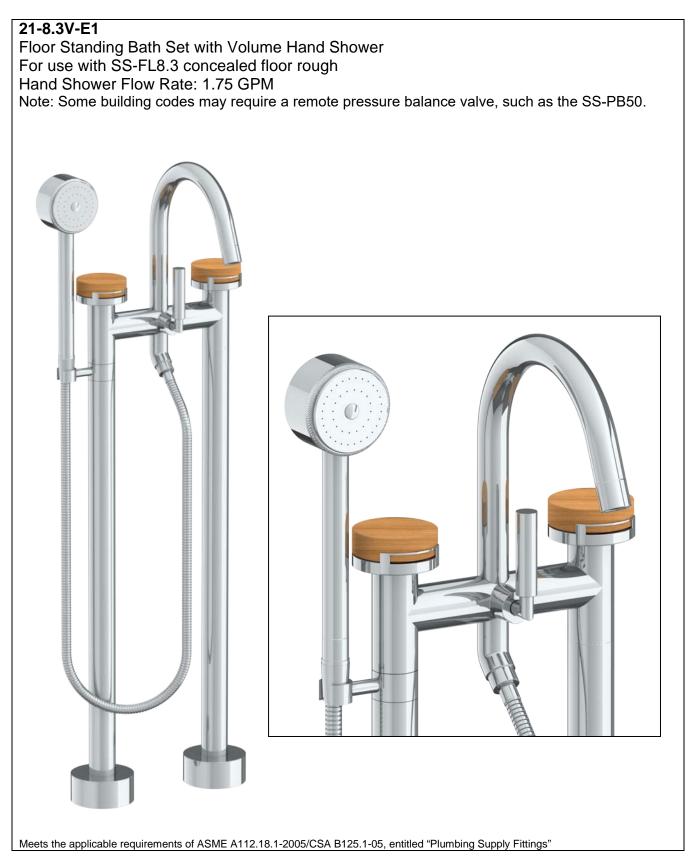

## WATERMYRK DESIGNS 6/7/2018

350 Dewitt Ave Brooklyn NY 11207 USA T 718 257 2800 F 718 257 2144 info@watermark-designs.com



## WATERMARK DESIGNS 6/7/2018

350 Dewitt Ave Brooklyn NY 11207 USA T 718 257 2800 F 718 257 2144 info@watermark-designs.com

## 21-8.3V-E3

Floor Standing Bath Set with Volume Hand Shower Requires SS-FL8.3 concealed floor rough Hand Shower Flow Rate: 1.75 GPM Note: Some building codes may require a remote pressure balance valve, such as SS-PB50.





## 21-8.3V-E3

Floor Standing Bath Set with Volume Hand Shower Requires SS-FL8.3 concealed floor rough Hand Shower Flow Rate: 1.75 GPM

Note: Some building codes may require a remote pressure balance valve, such as SS-PB50.