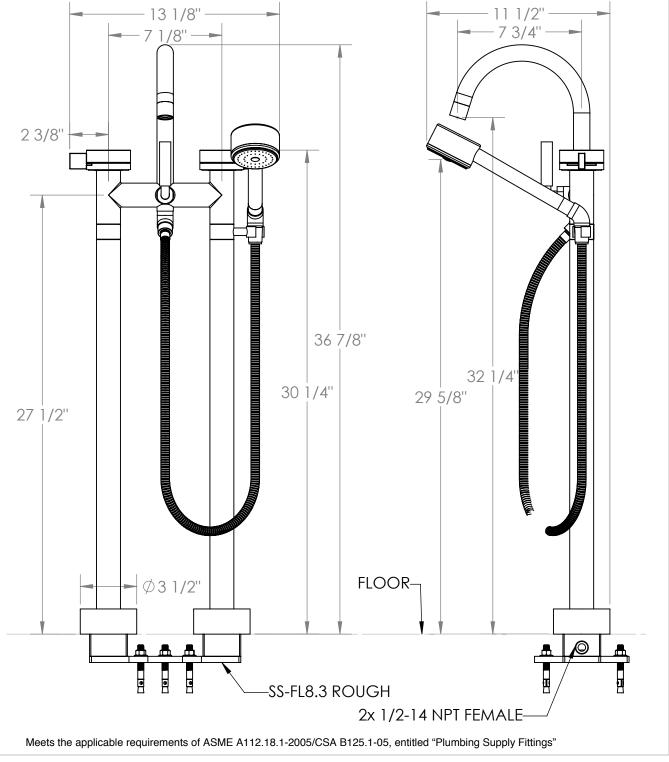

## 21-8.3V-E3

Floor Standing Bath Set with Volume Hand Shower Requires SS-FL8.3 concealed floor rough Hand Shower Flow Rate: 1.75 GPM

Note: Some building codes may require a remote pressure balance valve, such as SS-PB50.