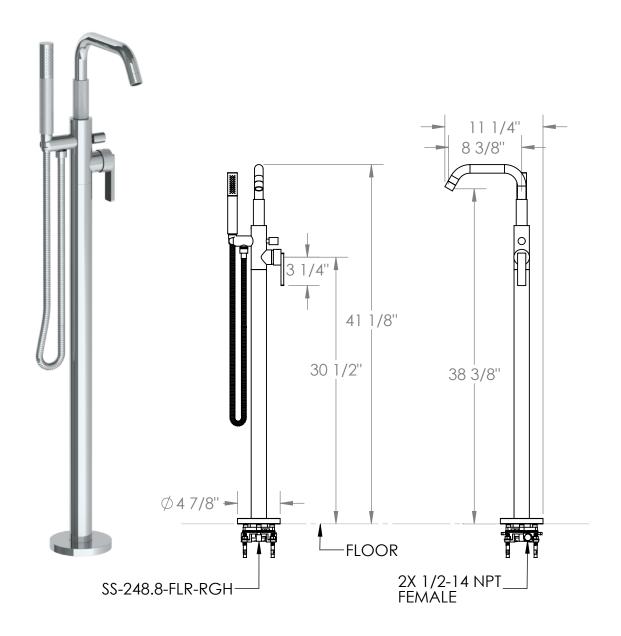

## 70-8.8-RNK8

Single Hole Floor Standing Bath Set with Hand Shower

Requires SS-248.8-FLR-RGH concealed rough

Hand Shower Flow Rate: 1.75 GPM

Note: Some building codes require remote pressure balance valves for anti-

scald

Meets the applicable requirements of ASME A112.18.1-2005/CSA B125.1-05, entitled "Plumbing Supply Fittings"