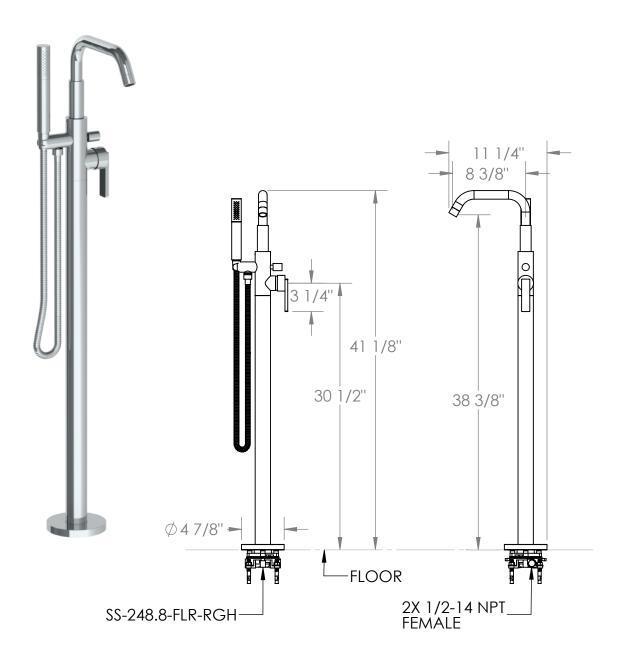

## 70-8.8-RNS4

Single Hole Floor Standing Bath Set with Hand Shower

Requires SS-248.8-FLR-RGH concealed rough

Hand Shower Flow Rate: 1.75 GPM

Note: Some building codes require remote pressure balance valves for anti-

scald

Meets the applicable requirements of ASME A112.18.1-2005/CSA B125.1-05, entitled "Plumbing Supply Fittings"