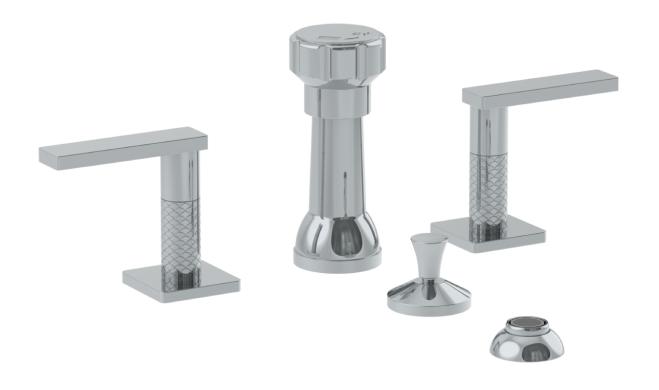

## 71-4-LLO6

Deck Mounted 4-Hole Bidet Includes MPU7 pop-up drain

Meets the applicable requirements of ASME A112.18.1-2005/CSA B125.1-05, entitled "Plumbing Supply Fittings"