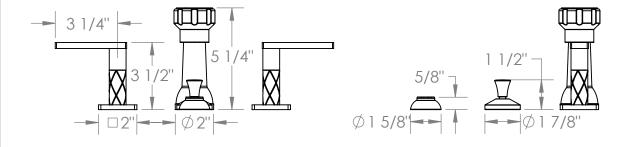

## 71-4-LLD4

Deck Mounted 4-Hole Bidet Includes MPU7 pop-up drain

Meets the applicable requirements of ASME A112.18.1-2005/CSA B125.1-05, entitled "Plumbing Supply Fittings"