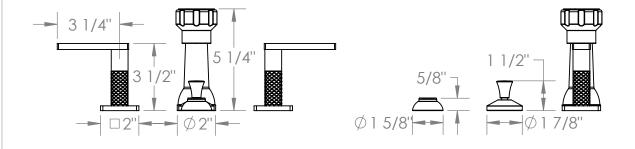

## 71-4-LLO6

Deck Mounted 4-Hole Bidet Includes MPU7 pop-up drain

Meets the applicable requirements of ASME A112.18.1-2005/CSA B125.1-05, entitled "Plumbing Supply Fittings"