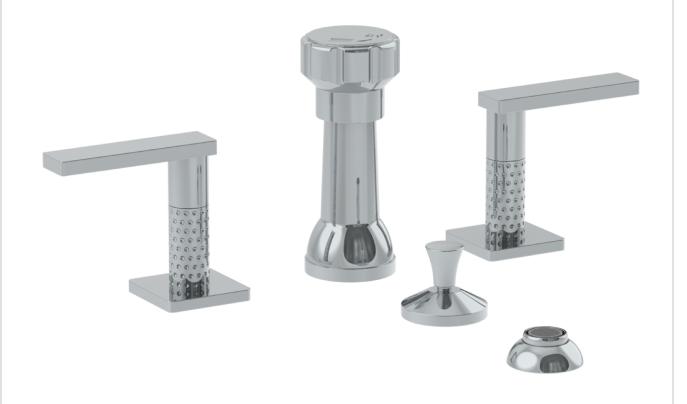

## 71-4-LLD4

Deck Mounted 4-Hole Bidet Includes MPU7 pop-up drain

Meets the applicable requirements of ASME A112.18.1-2005/CSA B125.1-05, entitled "Plumbing Supply Fittings"

## 71-4-LLO6

Deck Mounted 4-Hole Bidet Includes MPU7 pop-up drain

Meets the applicable requirements of ASME A112.18.1-2005/CSA B125.1-05, entitled "Plumbing Supply Fittings"

## 71-4-LLP5

Deck Mounted 4-Hole Bidet Includes MPU7 pop-up drain

Meets the applicable requirements of ASME A112.18.1-2005/CSA B125.1-05, entitled "Plumbing Supply Fittings"