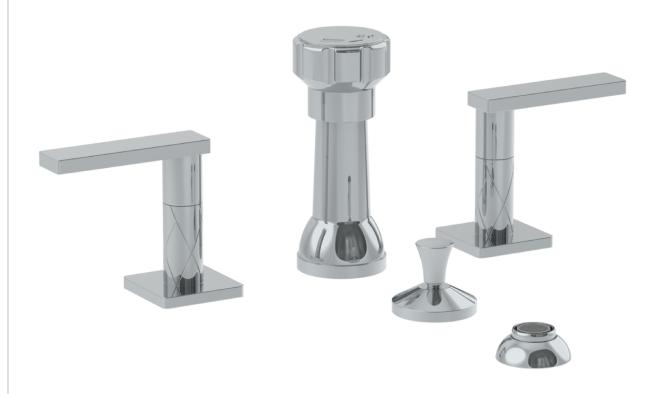

## 71-4-LLD4

Deck Mounted 4-Hole Bidet Includes MPU7 pop-up drain

Meets the applicable requirements of ASME A112.18.1-2005/CSA B125.1-05, entitled "Plumbing Supply Fittings"