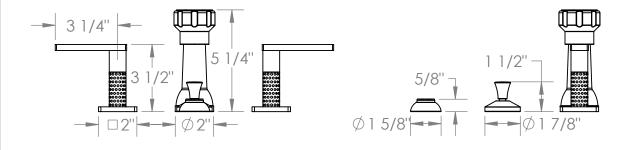

## 71-4-LLD4

Deck Mounted 4-Hole Bidet Includes MPU7 pop-up drain

Meets the applicable requirements of ASME A112.18.1-2005/CSA B125.1-05, entitled "Plumbing Supply Fittings"

## 71-4-LLO6

Deck Mounted 4-Hole Bidet Includes MPU7 pop-up drain

Meets the applicable requirements of ASME A112.18.1-2005/CSA B125.1-05, entitled "Plumbing Supply Fittings"

## 71-4-LLP5

Deck Mounted 4-Hole Bidet Includes MPU7 pop-up drain

Meets the applicable requirements of ASME A112.18.1-2005/CSA B125.1-05, entitled "Plumbing Supply Fittings"