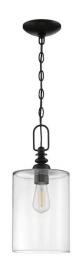

# Dardyn - 49891-FB-C

1 Light Mini Pendant

#### Finish Flat Black

Glass or Shade Color Clear

The Dardyn series combines straight line design with todays most important finishes to create something extraordinarily simple. Pristine, oversized clear glass shades accompany this striking collection. The Dardyn magnificently lights up any room in your home for a glow that is modestly beautiful.