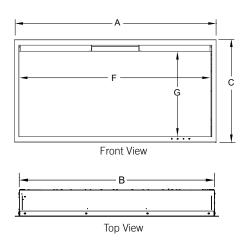

# Specifications & Dimensions

|              | BTU<br>Output | Width              |                   |               | Height            |                  |                  | Depth           |          | Viewing Area              |
|--------------|---------------|--------------------|-------------------|---------------|-------------------|------------------|------------------|-----------------|----------|---------------------------|
| Model        |               | Front (A)          | Back (B)          | Framing       | Front (C)         | Back (D)         | Framing          | Unit (E)        | Framing* | (F x G)                   |
| SF-ALLP50-BK | 5,000         | 52-5/16"<br>[1329] | 50-1/2"<br>[1295] | 51"<br>[1295] | 20-7/16"<br>[519] | 19-3/8"<br>[492] | 19-1/2"<br>[495] | 5-5/8"<br>[143] | 2" x 6"  | 48" x 15"<br>[1219 x 381] |
| SF-ALLP60-BK | 5,000         | 62-5/16"<br>[1583] | 60-1/2"<br>[1537] | 61"<br>[1549] | 20-7/16"<br>[519] | 19-3/8"<br>[492] | 19-1/2"<br>[495] | 5-5/8"<br>[143] | 2" x 6"  | 58" x 15"<br>[1473 x 381] |
| SF-ALLP72-BK | 5,000         | 74-5/16"<br>[1888] | 72-1/2"<br>[1842] | 73"<br>[1854] | 20-7/16"<br>[519] | 19-3/8"<br>[492] | 19-1/2"<br>[495] | 5-5/8"<br>[143] | 2" x 6"  | 70" x 15"<br>[1778 x 381] |

\*Reflects fully recessed into a 6\* interior wall. Framing may need to be adjusted when installing in an exterior wall requiring insulation. Refer to installation manual for details.

\*Reflects installation into a 6" interior wall. Framing may need to be adjusted when installing in an exterior wall requiring insulation. Refer to installation manual for details.