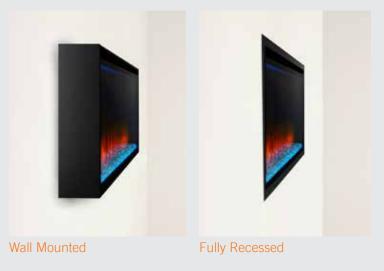

# Flexible Installation

Install nearly anywhere without the need for gas lines or venting. The Allusions Platinum can be installed fully-recessed for a flush look, or surface-mounted with the optional wall-mount kit.

Install flush in the wall to give a clean and sleek look, or surface mount with the optional wall-mount kit. The Allusion Platinum's design lets you safely place a TV or artwork directly above the fireplace. It's the perfect solution for areas where a traditional fireplace cannot easily be installed. Experience "Fire Made Simple."