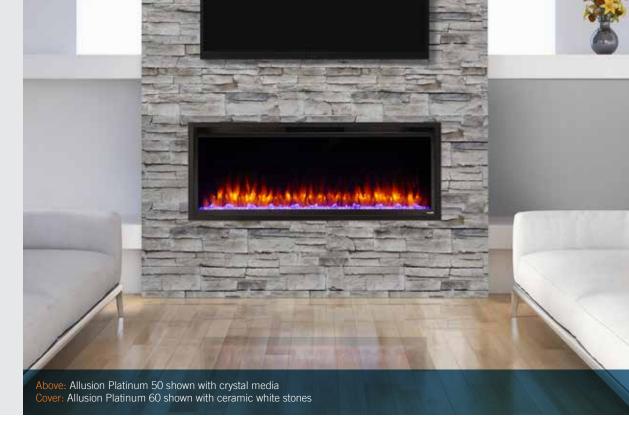

#### **Aesthetics**

- Install flush in the wall for a clean and sleek look
- Safely place a television or artwork directly above the fireplace
- Multiple media options come standard for the look you want, including clear crystal media and ceramic white stones
- Four flame color choices, 14 ember bed color choices for complete customization
- Available in 50", 60", and 72" wide models

# Multiple media options

Clear crystals (standard)

Ceramic white stones (standard)

Driftwood Logs (optional accessory)