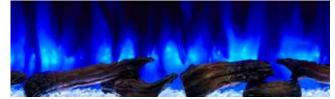

# Multiple media options

Clear crystals (standard)

Ceramic white stones (standard)

Driftwood Logs (optional accessory)