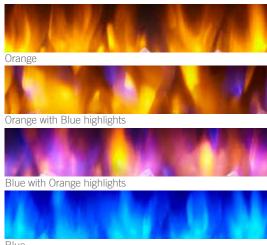

### Four flame colors

LED flame technology delivers enhanced energy efficiency and maintenance-free enjoyment in your choice of four flame colors.