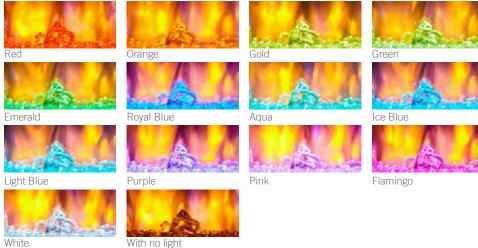

### Fourteen ember bed colors

The Allusion Platinum's ember bed is lit with the glow from long-lasting LED lights and provides 13 individual color options as well as the option to continuously rotate through all the colors.

### Four flame colors

LED flame technology delivers enhanced energy efficiency and maintenance-free enjoyment in your choice of four flame colors.