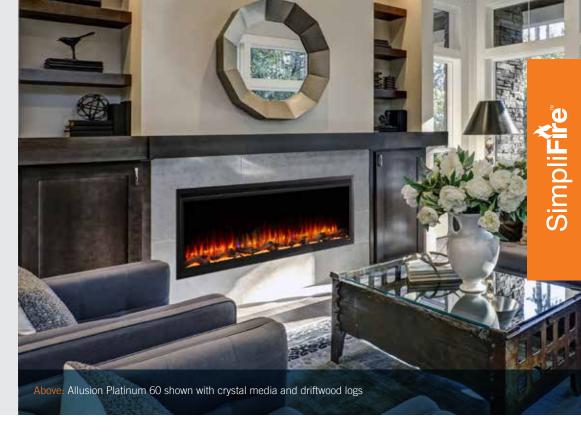

# Modern Comfort Made Easy

The Allusion Platinum electric fireplace ushers in unparalleled warmth and coziness to any space, without the need for gas lines or venting. Creating an elegant focal point in your home has never been easier.

Designed with comfort and ambiance in mind, the Allusion Platinum provides an impressive viewing area within a minimal frame. Easily customize your experience with a variety of adjustable flame and LED ember bed lighting themes and multiple media options. Control your comfort from anywhere in the room with the included convenient multi-function remote. Best of all, enjoy the flames year-round—with or without the heat.

Install flush in the wall to give a clean and sleek look, or surface mount with the optional wall-mount kit. The Allusion Platinum's design lets you safely place a TV or artwork directly above the fireplace. It's the perfect solution for areas where a traditional fireplace cannot easily be installed. Experience "Fire Made Simple."