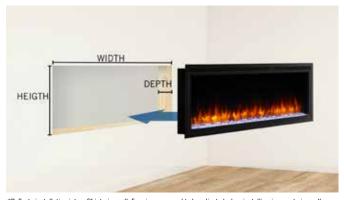

# Flexible Installation

Install nearly anywhere without the need for gas lines or venting. The Allusions Platinum can be installed fully-recessed for a flush look, or surface-mounted with the optional wall-mount kit.

Dimensions above are in inches. Reference dimensions only. We recommend measuring individual units at installation. Refer to installation manual for detailed specifications on installing this product. SimpliFire reserves the right to update units periodically. Pictures in this brochure are not a true representation of the fireplace and/or flames.