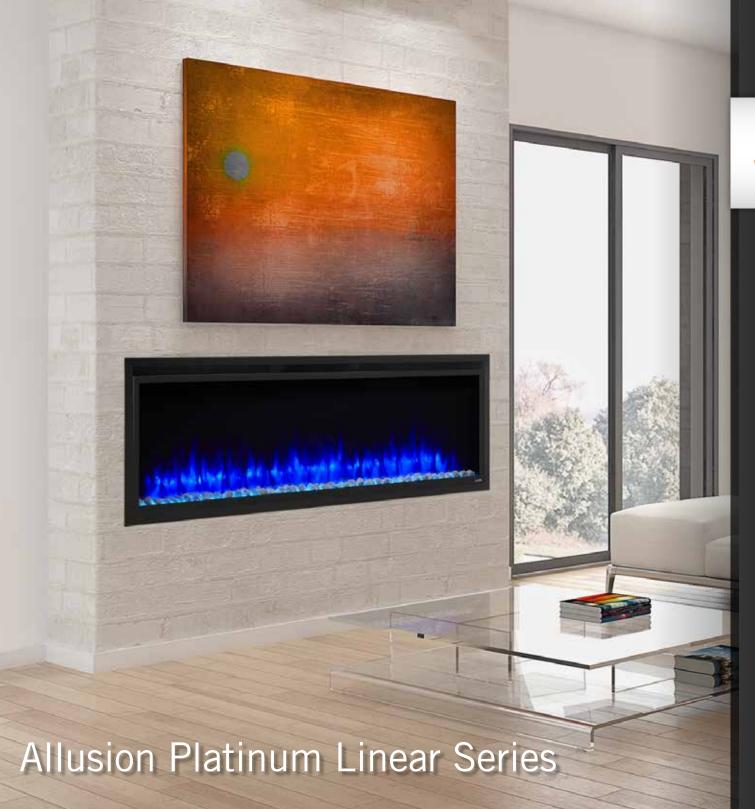

# Modern Comfort Made Easy

The Allusion Platinum electric fireplace ushers in unparalleled warmth and coziness to any space, without the need for gas lines or venting. Creating an elegant focal point in your home has never been easier.

Designed with comfort and ambiance in mind, the Allusion Platinum provides an impressive viewing area within a minimal frame. Easily customize your experience with a variety of adjustable flame and LED ember bed lighting themes and multiple media options. Control your comfort from anywhere in the room with the included convenient multi-function remote. Best of all, enjoy the flames year-round—with or without the heat.

Install flush in the wall to give a clean and sleek look, or surface mount with the optional wall-mount kit. The Allusion Platinum's design lets you safely place a TV or artwork directly above the fireplace. It's the perfect solution for areas where a traditional fireplace cannot easily be installed. Experience "Fire Made Simple."

# Flexible Installation

Install nearly anywhere without the need for gas lines or venting. The Allusions Platinum can be installed fully-recessed for a flush look, or surface-mounted with the optional wall-mount kit.