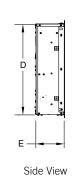

# Specifications & Dimensions

|              | BTU<br>Output | Width              |                   |               | Height            |                  |                  | Depth           |          | Viewing Area              |
|--------------|---------------|--------------------|-------------------|---------------|-------------------|------------------|------------------|-----------------|----------|---------------------------|
| Model        |               | Front (A)          | Back (B)          | Framing       | Front (C)         | Back (D)         | Framing          | Unit (E)        | Framing* | (F x G)                   |
| SF-ALLP50-BK | 5,000         | 52-5/16"<br>[1329] | 50-1/2"<br>[1295] | 51"<br>[1295] | 20-7/16"<br>[519] | 19-3/8"<br>[492] | 19-1/2"<br>[495] | 5-5/8"<br>[143] | 2" x 6"  | 48" x 15"<br>[1219 x 381] |
| SF-ALLP60-BK | 5,000         | 62-5/16"<br>[1583] | 60-1/2"<br>[1537] | 61"<br>[1549] | 20-7/16"<br>[519] | 19-3/8"<br>[492] | 19-1/2"<br>[495] | 5-5/8"<br>[143] | 2" x 6"  | 58" x 15"<br>[1473 x 381] |
| SF-ALLP72-BK | 5,000         | 74-5/16"<br>[1888] | 72-1/2"<br>[1842] | 73"<br>[1854] | 20-7/16"<br>[519] | 19-3/8"<br>[492] | 19-1/2"<br>[495] | 5-5/8"<br>[143] | 2" x 6"  | 70" x 15"<br>[1778 x 381] |

\*Reflects fully recessed into a 6\* interior wall. Framing may need to be adjusted when installing in an exterior wall requiring insulation. Refer to installation manual for details.

\*Reflects installation into a 6" interior wall. Framing may need to be adjusted when installing in an exterior wall requiring insulation. Refer to installation manual for details.