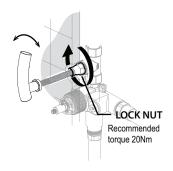

### **HANDLE ALIGNMENT**

Loosen the Lock Nut using
\* 17mm Deep Socket. 1/2" Drive

Replace handle one tooth off from the OFF position as shown (try both direction as needed)

3

Turn the handle towards the desired ON alignment. Then tighten the lock nut to secure. This adjustment should not be more than 25°.