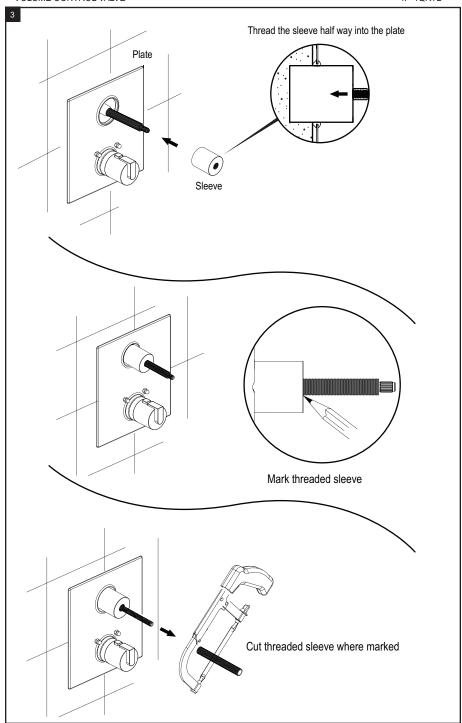

### **HANDLE ALIGNMENT**

Loosen the Lock Nut using
\* 17mm Deep Socket. 1/2" Drive

Replace handle one tooth off from the OFF position as shown (try both direction as needed)

3

Turn the handle towards the desired ON alignment. Then tighten the lock nut to secure. This adjustment should not be more than 25°.