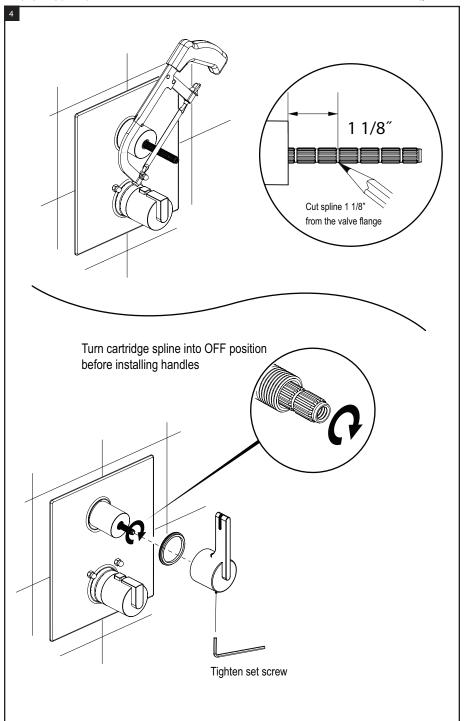

### **HANDLE ALIGNMENT**

Loosen the Lock Nut using
\* 17mm Deep Socket. 1/2" Drive

Replace handle one tooth off from the OFF position as shown (try both direction as needed)

3

Turn the handle towards the desired ON alignment. Then tighten the lock nut to secure. This adjustment should not be more than 25°.