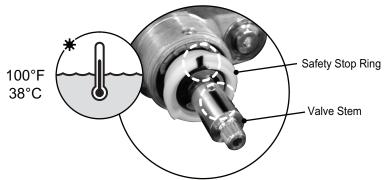

## **FACTORY CALIBRATED POSITION**

Before installing the Handle make sure that the red marks on the valve stem and safety stop ring are at 12 o'clock position as shown above. It corresponds to approximately 100 F (38 C) temperature of the discharging water.

If the temperature varies from the specified, adjust valve stem to reach approximately  $100^{\circ}$  F ( $38^{\circ}$  C).

5