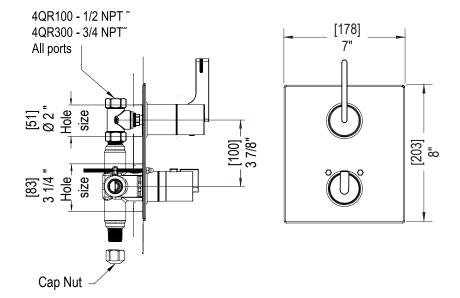

## **ASSEMBLY INSTRUCTION**

4P-4QRTL

TEMPERATURE CONTROL VALVE WITH BUILT-IN STOPS AND VOLUME CONTROL VALVE

4PRTL ( 1/2" valve ) 4QRTL ( 3/4" valve )