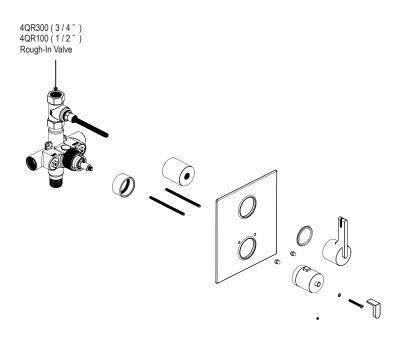

## **ASSEMBLY INSTRUCTION**

4P-4QRTL

TEMPERATURE CONTROL VALVE WITH BUILT-IN STOPS AND VOLUME CONTROL VALVE

4PRTL ( 1/2" valve ) 4QRTL ( 3/4" valve )