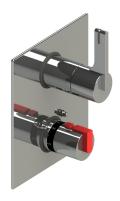

# THE Rubinet FAUCET COMPANY

## **ASSEMBLY INSTRUCTION**

4P-4QRTL

TEMPERATURE CONTROL VALVE WITH BUILT-IN STOPS AND VOLUME CONTROL VALVE



4PRTL ( 1/2" valve ) 4QRTL ( 3/4" valve )

## REMOVAL OF FIXTURE:

Always turn the water supply off before removing the existing fixture or disassembling a valve. Open all fixture handles to relieve water pressure and to ensure that the water has been successfully turned off.

#### CARE OF FIXTURE:

The use of warm water and a soft cloth is all that is required to clean Rubinet products. The patina of our living finishes (Oil Rubbed Bronze & Tuscan Brass) will change as a result of normal use. Applying Mineral Oil on occasion will create a softer look, subtle color changes and character.





## **FACTORY CALIBRATED POSITION**



Before installing the Handle make sure that the red marks on the valve stem and safety stop ring are at 12 o'clock position as shown above. It corresponds to ap