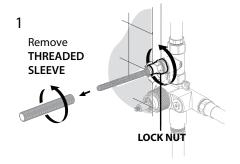

### **HANDLE ALIGNMENT**

Loosen the Lock Nut using
\* 17mm Deep Socket. 1/2" Drive

Replace handle one tooth off from the OFF position as shown (try both direction as needed)

3

Turn the handle towards the desired ON alignment. Then tighten the lock nut to secure. This adjustment should not be more than 25°.