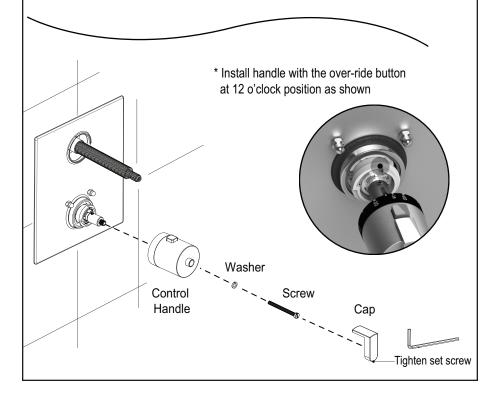

## **FACTORY CALIBRATED POSITION**

Before installing the Handle make sure that the red marks on the valve stem and safety stop ring are at 12 o'clock position as shown above. It corresponds to approximately 100 F (38 C) temperature of the discharging water.

If the temperature varies from the specified, adjust valve stem to reach approximately  $100^{\circ}$  F ( $38^{\circ}$  C).

5