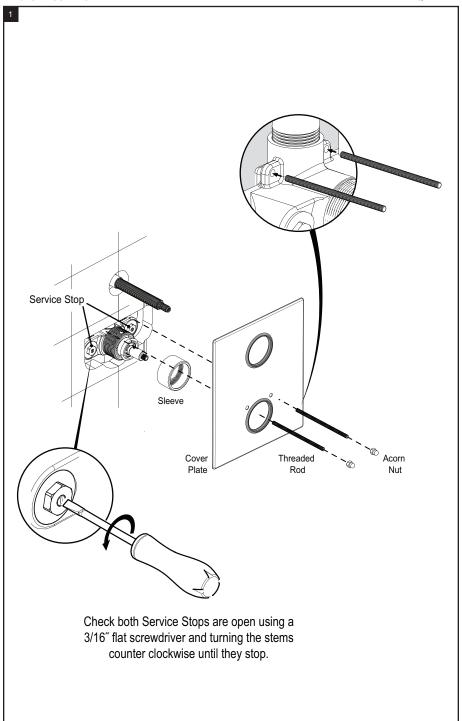

## REMOVAL OF FIXTURE:

Always turn the water supply off before removing the existing fixture or disassembling a valve. Open all fixture handles to relieve water pressure and to ensure that the water has been successfully turned off.