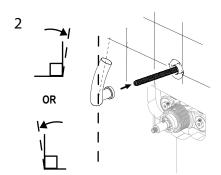

### **HANDLE ALIGNMENT**

Loosen the Lock Nut using
\* 17mm Deep Socket. 1/2" Drive

Replace handle one tooth off from the OFF position as shown (try both direction as needed)

3

Turn the handle towards the desired ON alignment. Then tighten the lock nut to secure. This adjustment should not be more than 25°.