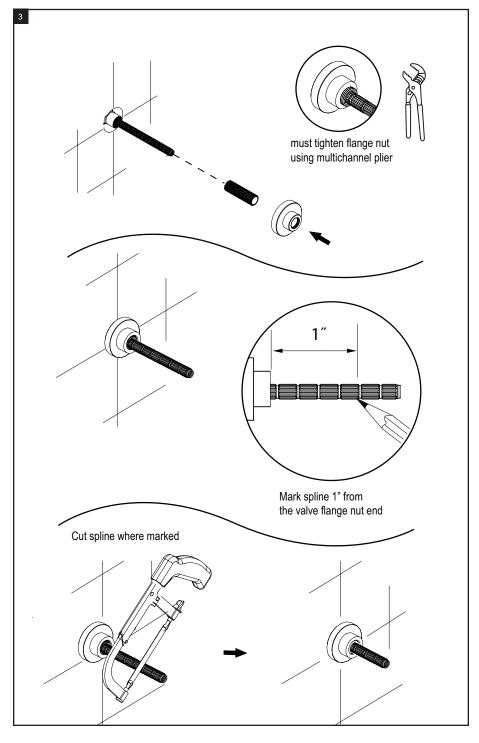

## 4E/4KRTL or Q

VOLUME CONTROL VALVE

4ERTL ( 3/4" valve ) 4KRTL ( 1/2" valve )

4ERTQ ( 3/4" valve ) 4KRTQ ( 1/2" valve )

## VOLUME CONTROL VALVE

#### FEATURES:

- Brass construction with choice of 21 finishes
- Lever or Square Handle
- Adjustable ceramic disc cartridge