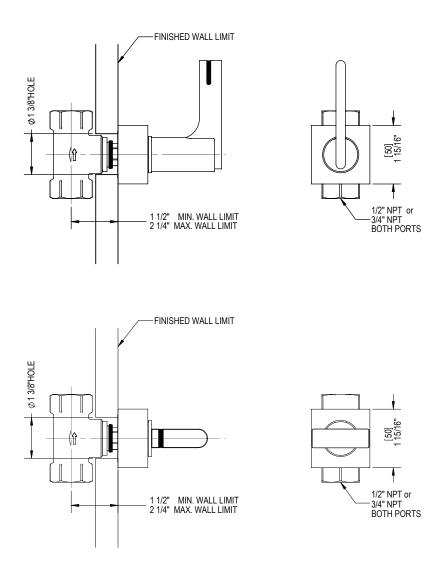

## 4E/4KRTL or Q

VOLUME CONTROL VALVE

4ERTL ( 3/4" valve ) 4KRTL ( 1/2" valve )

4ERTQ ( 3/4" valve ) 4KRTQ ( 1/2" valve )

## VOLUME CONTROL VALVE

#### FEATURES:

- Brass construction with choice of 21 finishes
- Lever or Square Handle
- Adjustable ceramic disc cartridge