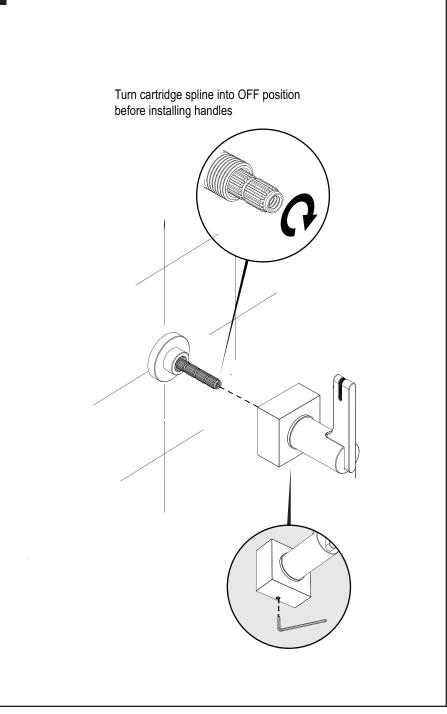

## 4E/4KRTL or Q

VOLUME CONTROL VALVE

4ERTL ( 3/4" valve ) 4KRTL ( 1/2" valve )

4ERTQ ( 3/4" valve ) 4KRTQ ( 1/2" valve )

## VOLUME CONTROL VALVE

#### FEATURES:

- Brass construction with choice of 21 finishes
- Lever or Square Handle
- Adjustable ceramic disc cartridge