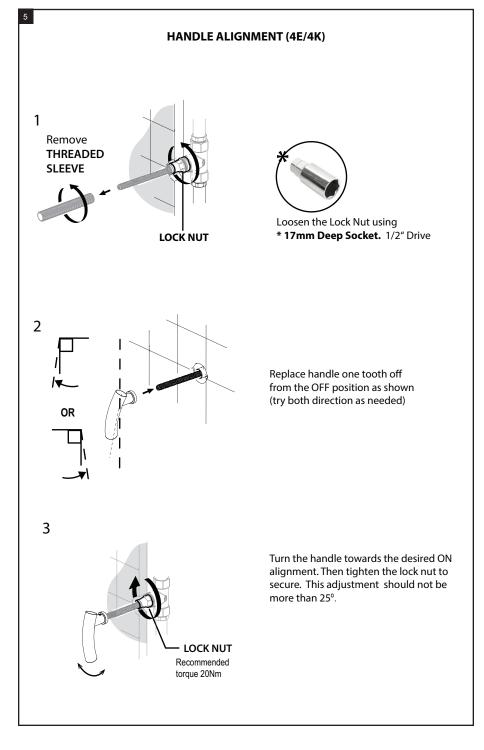

## 4E/4KRTL or Q

VOLUME CONTROL VALVE

4ERTL ( 3/4" valve ) 4KRTL ( 1/2" valve )

4ERTQ ( 3/4" valve ) 4KRTQ ( 1/2" valve )

## VOLUME CONTROL VALVE

#### FEATURES:

- Brass construction with choice of 21 finishes
- Lever or Square Handle
- Adjustable ceramic disc cartridge