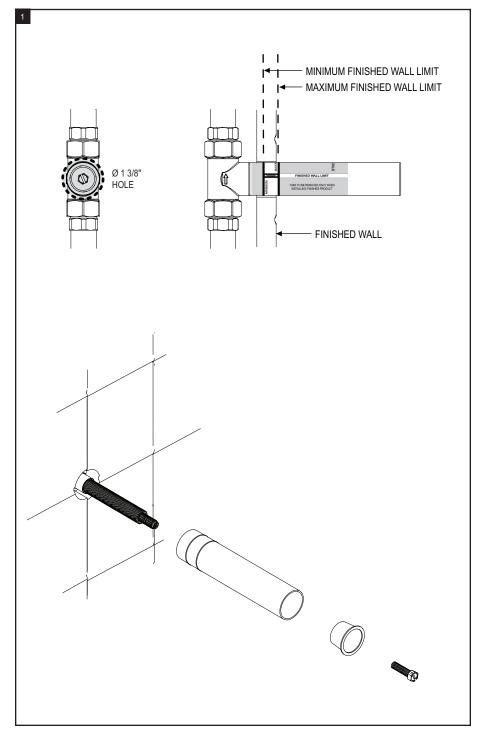

## 4E/4KRTL or Q

VOLUME CONTROL VALVE

4ERTL ( 3/4" valve ) 4KRTL ( 1/2" valve )

4ERTQ ( 3/4" valve ) 4KRTQ ( 1/2" valve )

## VOLUME CONTROL VALVE

#### FEATURES:

- Brass construction with choice of 21 finishes
- Lever or Square Handle
- Adjustable ceramic disc cartridge