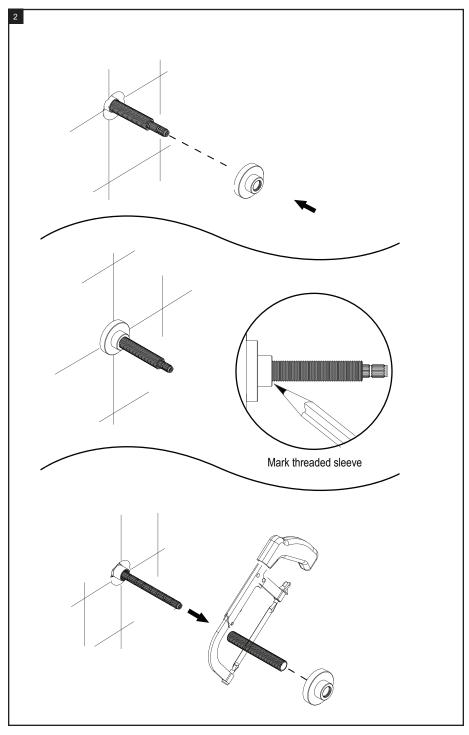

## 4E/4KRTL or Q

VOLUME CONTROL VALVE

4ERTL ( 3/4" valve ) 4KRTL ( 1/2" valve )

4ERTQ ( 3/4" valve ) 4KRTQ ( 1/2" valve )

## VOLUME CONTROL VALVE

#### FEATURES:

- Brass construction with choice of 21 finishes
- Lever or Square Handle
- Adjustable ceramic disc cartridge