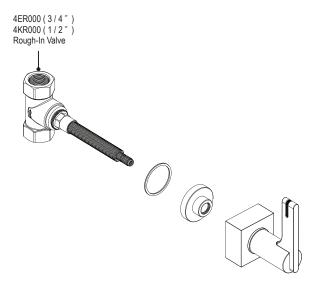

## 4E/4KRTL or Q

VOLUME CONTROL VALVE

4ERTL ( 3/4" valve ) 4KRTL ( 1/2" valve )

4ERTQ ( 3/4" valve ) 4KRTQ ( 1/2" valve )

## VOLUME CONTROL VALVE

#### FEATURES:

- Brass construction with choice of 21 finishes
- Lever or Square Handle
- Adjustable ceramic disc cartridge