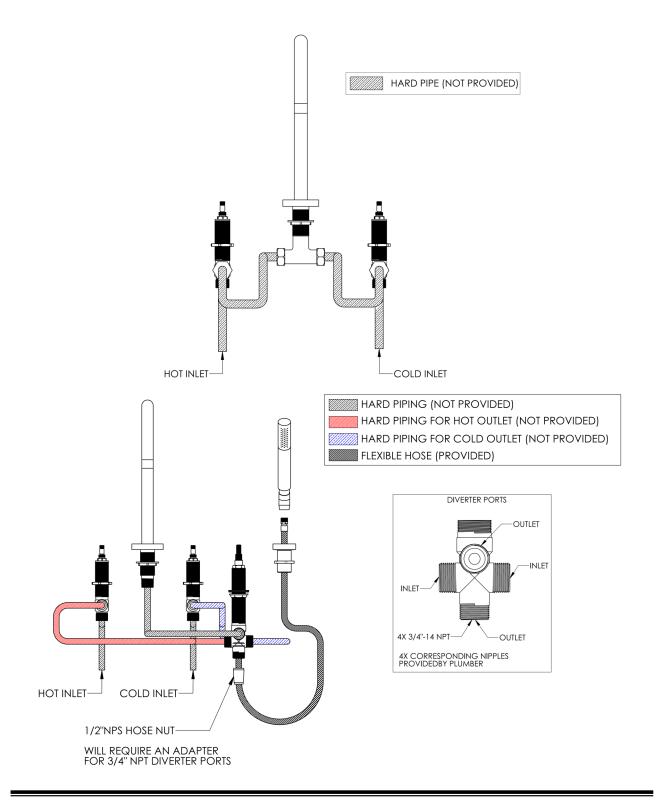

### INSTALLATION DIAGRAMS FOR 2 VALVE AND 3 VALVE ROMAN TUB SETS

### NOTES:

- The valves shown in the diagram are laid out to represent the installation of a CLASS III handle trim
- Rough in hole sizes are 1 3/8" for all roman tub valves
- Hard piping is required with roman tub sets