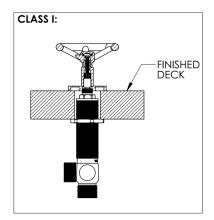

## HANDLE CLASSES QUICK GUIDE

CLASS I: Escutcheon/escutcheon ring threaded but not big enough to fit another lock nut. Stem protrusion from the deck is generally between 1"-2"

CLASS 2: Escutcheon big enough to fit another lock nut. Stem protrusion from the deck is generally over 2".