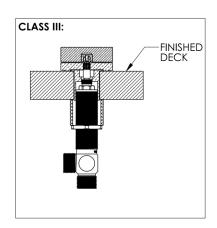

CLASS 3: Handle uses its own lock nut in conjunction to the lock nut included with the valve. A plastic collar is provided with the handle as well. Stem protrusion from the deck is under 1"

| CLASS I |      |     |  |  |
|---------|------|-----|--|--|
| B9M     | R2   | H4  |  |  |
| BK      | S1   | BG4 |  |  |
| CL14    | S2   | BG5 |  |  |
| CL15    | SP4  | TIA |  |  |
| CL16    | SP5  | TIB |  |  |
| EV4     | SWA  | DD2 |  |  |
| J5      | TR24 | DD3 |  |  |
| J6      | TR25 | S1A |  |  |
| Y2      | V    | SWA |  |  |
| L8      | L9   |     |  |  |