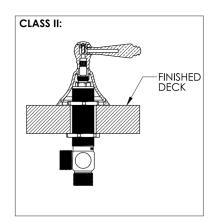

## HANDLE CLASSES QUICK GUIDE

CLASS I: Escutcheon/escutcheon ring threaded but not big enough to fit another lock nut. Stem protrusion from the deck is generally between 1"-2"

CLASS 2: Escutcheon big enough to fit another lock nut. Stem protrusion from the deck is generally over 2".