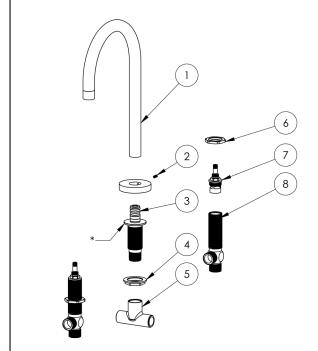

# PARTS LISTS FOR ROMAN TUB SETS:

- The basic Roman tub set should include the items in the below diagram.
- Carefully remove all parts from the box.

| ITEM<br>NO. | PART NUMBER                              | QTY. |
|-------------|------------------------------------------|------|
| 1           | DECK SPOUT                               | 1    |
| 2           | #10-24 SOCKET; CUP POINT;<br>1/2" LENGTH | 1    |
| 3           | 22-8 NIPPLE                              | 1    |
| 4           | 22-8 LOCK NUT                            | 1    |
| 5           | 508-TEE                                  | 1    |
| 6           | 508 VALVE BRASS LOCK NUT                 | 2    |
| 7           | CRT-508                                  | 2    |
| 8           | SS-508 VALVE BODY                        | 2    |

# \* NIPPLE CONNECTION VARIES DEPENDING ON THE SPOUT

| PART NUMBER                           | QTY.                                                                                                                                                                                                                                                      |
|---------------------------------------|-----------------------------------------------------------------------------------------------------------------------------------------------------------------------------------------------------------------------------------------------------------|
| DECK SPOUT                            | 1                                                                                                                                                                                                                                                         |
| #10-24 SOCKET; CUP POINT; 1/2" LENGTH | 1                                                                                                                                                                                                                                                         |
| HAND SHOWER                           | 1                                                                                                                                                                                                                                                         |
| DECK ELBOW ASSY                       | 1                                                                                                                                                                                                                                                         |
| DM-3079                               | 1                                                                                                                                                                                                                                                         |
| DECK BASE                             | 1                                                                                                                                                                                                                                                         |
| DECK BASE LOCK NUT                    | 1                                                                                                                                                                                                                                                         |
| RUBBER WASHER                         | 2                                                                                                                                                                                                                                                         |
| SS-508 VALVE WASHER                   | 1                                                                                                                                                                                                                                                         |
| SS-DD4 VALVE BODY                     | 1                                                                                                                                                                                                                                                         |
| CRT-DD4                               | 1                                                                                                                                                                                                                                                         |
| SS-DD4 NIPPLE EXTENSION               | 1                                                                                                                                                                                                                                                         |
| 22-8 LOCK NUT                         | 1                                                                                                                                                                                                                                                         |
| 22-8 NIPPLE                           | 1                                                                                                                                                                                                                                                         |
| SS-508 VALVE BODY                     | 2                                                                                                                                                                                                                                                         |
| CRT-508                               | 2                                                                                                                                                                                                                                                         |
| SS-508 BRASS LOCK NUT                 | 2                                                                                                                                                                                                                                                         |
|                                       | DECK SPOUT #10-24 SOCKET; CUP POINT; 1/2" LENGTH HAND SHOWER DECK ELBOW ASSY DM-3079 DECK BASE DECK BASE LOCK NUT RUBBER WASHER SS-508 VALVE WASHER SS-DD4 VALVE BODY CRT-DD4 SS-DD4 NIPPLE EXTENSION 22-8 LOCK NUT 22-8 NIPPLE SS-508 VALVE BODY CRT-508 |