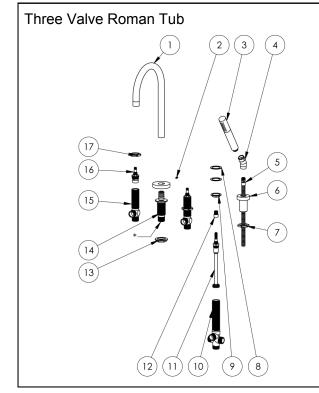

# PARTS LISTS FOR ROMAN TUB SETS:

- The basic Roman tub set should include the items in the below diagram.
- Carefully remove all parts from the box.

| ITEM<br>NO. | PART NUMBER                              | QTY. |
|-------------|------------------------------------------|------|
| 1           | DECK SPOUT                               | 1    |
| 2           | #10-24 SOCKET; CUP POINT;<br>1/2" LENGTH | 1    |
| 3           | 22-8 NIPPLE                              | 1    |
| 4           | 22-8 LOCK NUT                            | 1    |
| 5           | 508-TEE                                  | 1    |
| 6           | 508 VALVE BRASS LOCK NUT                 | 2    |
| 7           | CRT-508                                  | 2    |
| 8           | SS-508 VALVE BODY                        | 2    |

# \* NIPPLE CONNECTION VARIES DEPENDING ON THE SPOUT

| PART NUMBER                           | QTY.                                                                                                                                                                                                                                                      |
|---------------------------------------|-----------------------------------------------------------------------------------------------------------------------------------------------------------------------------------------------------------------------------------------------------------|
| DECK SPOUT                            | 1                                                                                                                                                                                                                                                         |
| #10-24 SOCKET; CUP POINT; 1/2" LENGTH | 1                                                                                                                                                                                                                                                         |
| HAND SHOWER                           | 1                                                                                                                                                                                                                                                         |
| DECK ELBOW ASSY                       | 1                                                                                                                                                                                                                                                         |
| DM-3079                               | 1                                                                                                                                                                                                                                                         |
| DECK BASE                             | 1                                                                                                                                                                                                                                                         |
| DECK BASE LOCK NUT                    | 1                                                                                                                                                                                                                                                         |
| RUBBER WASHER                         | 2                                                                                                                                                                                                                                                         |
| SS-508 VALVE WASHER                   | 1                                                                                                                                                                                                                                                         |
| SS-DD4 VALVE BODY                     | 1                                                                                                                                                                                                                                                         |
| CRT-DD4                               | 1                                                                                                                                                                                                                                                         |
| SS-DD4 NIPPLE EXTENSION               | 1                                                                                                                                                                                                                                                         |
| 22-8 LOCK NUT                         | 1                                                                                                                                                                                                                                                         |
| 22-8 NIPPLE                           | 1                                                                                                                                                                                                                                                         |
| SS-508 VALVE BODY                     | 2                                                                                                                                                                                                                                                         |
| CRT-508                               | 2                                                                                                                                                                                                                                                         |
| SS-508 BRASS LOCK NUT                 | 2                                                                                                                                                                                                                                                         |
|                                       | DECK SPOUT #10-24 SOCKET; CUP POINT; 1/2" LENGTH HAND SHOWER DECK ELBOW ASSY DM-3079 DECK BASE DECK BASE LOCK NUT RUBBER WASHER SS-508 VALVE WASHER SS-DD4 VALVE BODY CRT-DD4 SS-DD4 NIPPLE EXTENSION 22-8 LOCK NUT 22-8 NIPPLE SS-508 VALVE BODY CRT-508 |

\* NIPPLE CONNECTION VARIES DEPENDING ON THE SPOUT