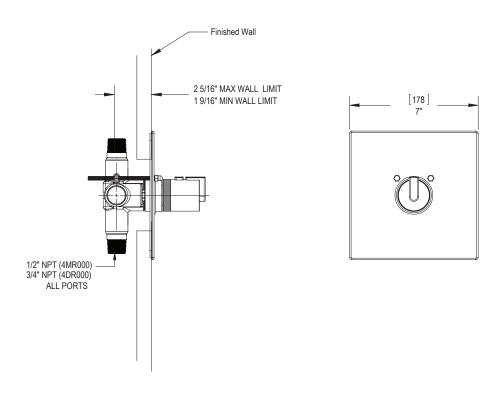

## **ASSEMBLY INSTRUCTION**

4DRT0 or 4MRT0

TEMPERATURE CONTROL VALVE WITH BUILT-IN STOPS

4DRT0 ( 3/4" valve ) 4MRT0 ( 1/2" valve )