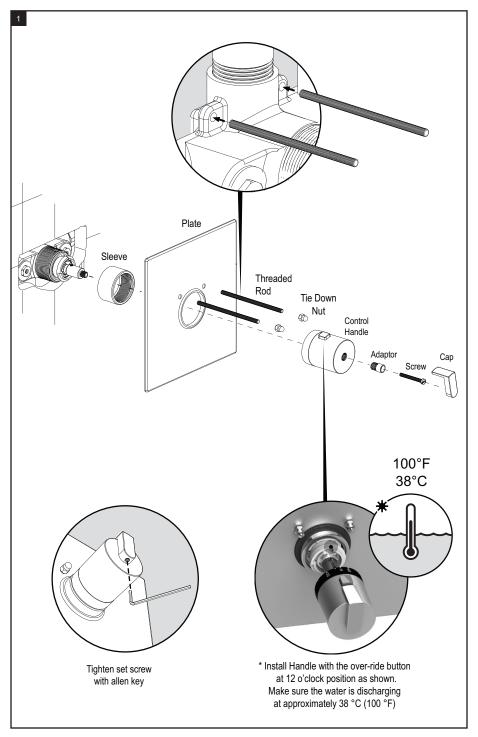

## **ASSEMBLY INSTRUCTION**

4DRT0 or 4MRT0

TEMPERATURE CONTROL VALVE WITH BUILT-IN STOPS

4DRT0 ( 3/4" valve ) 4MRT0 ( 1/2" valve )