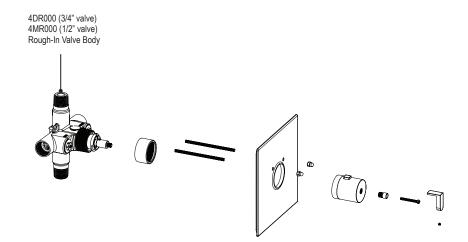

## **ASSEMBLY INSTRUCTION**

4DRT0 or 4MRT0

TEMPERATURE CONTROL VALVE WITH BUILT-IN STOPS

4DRT0 ( 3/4" valve ) 4MRT0 ( 1/2" valve )