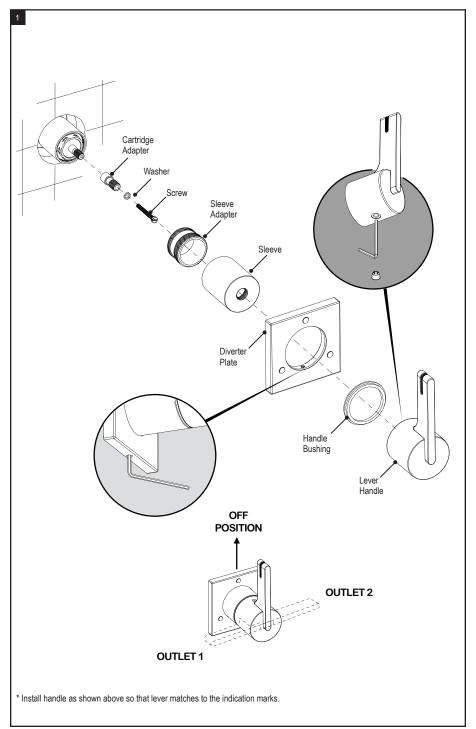

oduct, please call a Customer Service representative at: 905-851-6781 toll free 1-800-461-5901 or visit **www.rubinet.com** 

161025

# THE Rubinet FAUCET COMPANY

## **ASSEMBLY INSTRUCTION**

2XRTL

TWO WAY DIVERTER VALVE WITH SHUT-OFF



2XRTL

## REMOVAL OF FIXTURE:

Always turn the water supply off before removing the existing fixture or disassembling a valve. Open both faucet handles to relieve water pressure and to ensure that the water has been successfully turned off.

## CARE OF FIXTURE:

The use of warm water and a soft cloth is all that is required to clean Rubinet products. The patina of our living finishes (Oil Rubbed Bronze & Tuscan Brass) will change as a result of normal use. Applying Mineral Oil on occasion will create a softer look, subtle color changes and character.