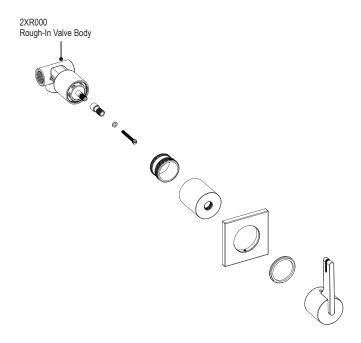

product, please call a Customer Service representative at: 905-851-6781 toll free 1-800-461-5901 or visit **www.rubinet.com** 

161025

# THE Rubinet FAUCET COMPANY

## **ASSEMBLY INSTRUCTION**

2XRTL

TWO WAY DIVERTER VALVE WITH SHUT-OFF



2XRTL

## REMOVAL OF FIXTURE:

Always turn the water supply off before removing the existing fixture or disassembling a valve. Open both faucet handles to relieve water pressure and to ensure that the water has been successfully turned off.

## CARE OF FIXTURE:

The use of warm water and a soft cloth is all that is required to clean Rubinet products. The patina of our living finishes (Oil Rubbed Bronze & Tuscan Brass) will change as a result of normal use. Applying Mineral Oil on occasion will create a softer look, subtle color changes and character.