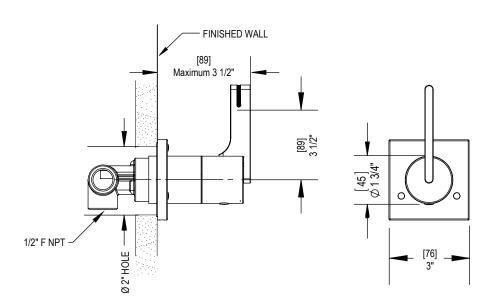

## **FEATURES:**

- Brass construction with choice of 21 finishes
- Single handle control
- 3-Port 2 Way diverter valve
- 6.8 gpm @ 60 psi

## **ASSEMBLY INSTRUCTION**

2XRTL

TWO WAY DIVERTER VALVE WITH SHUT-OFF

2XRTL