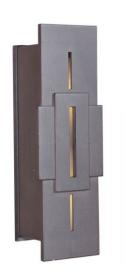

## **Touch-Buttons - TB1040-AI**

Stacked Rectangles Lighted Touch Button in Aged Iron

## Finish Aged Iron

Stacked Rectangles Lighted Touch Button in Aged Iron

- NEW State of the Art Touch Technology
- Visual confirmatin of "touch sense" with button light turning off and on to confirm ring.
- Engineered and calibrated for the Human Touch -Guaranteed against false rings
- Can replace any button on a 16V system.