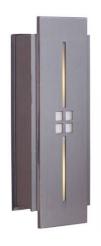

## **Touch-Buttons - TB1030-AI**

Tiered Mission Lighted Touch Button in Aged Iron

Tiered Mission Lighted Touch Button in Aged Iron

- NEW State of the Art Touch Technology
- Visual confirmatin of "touch sense" with button light turning off and on to confirm ring.
- Engineered and calibrated for the Human Touch -Guaranteed against false rings
- Can replace any button on a 16V system.

| Specs | Dimensions |
|-------|------------|
|-------|------------|

Carton Size (CU FT) Bulb Base Finish 0.02 LED Aged Iron

Width (in.) Height (in.) 1.75 5

Craftmade • 650 S. Royal Lane • Coppell, TX 75019 • • • © 2020 All Rights Reserved