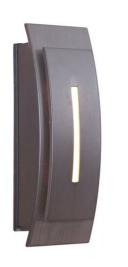

## **Touch-Buttons - TB1020-AI**

Contemporary Curved Lighted Touch Button in Aged Iron

## Finish Aged Iron

Contemporary Curved Lighted Touch Button in Aged Iron

- NEW State of the Art Touch Technology
- Visual confirmatin of "touch sense" with button light turning off and on to confirm ring.
- Engineered and calibrated for the Human Touch -Guaranteed against false rings
- Can replace any button on a 16V system.