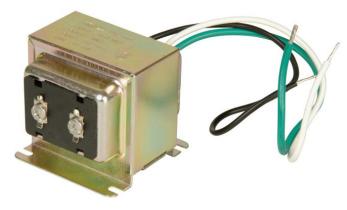

## **Transformer Buttons - T1630**

Chime Transformer 16 Volt, 30VA - 30 Watts

Chime Transformer 16 Volt, 30VA - 30 Watts

- For Use with Multiple Chima Applications, Individually Boxed
- Compatible with one, two or three 2-note chimes with wires longer than 50 fee in length
- Also compatible with one 8-note chime with any wire longer than 50 feet in length