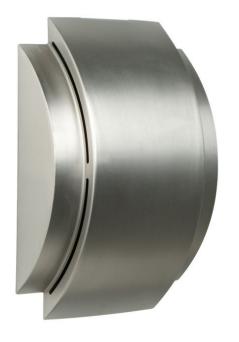

## **Designer Chimes - CH1901-SS**

Contemporary Chime in Stainless Steel

Contemporary Chime in Stainless Steel

 Must have at least 18 gauge wire everywhere-(button to chime; transformer to chime; from chime to chime if wiring more than one), and must use a 16 volt transformer only.

## **Specs**

Sound

Hanging Position Chime Transformer Carton Size (CU FT) Finish 2 Notes on Front Door/1 Note on Second Door Horizontal/Vertical 16 Volt 0.27

Stainless Steel

## **Dimensions**

 Width (in.)
 7.25

 Height (in.)
 10.25

Craftmade • 650 S. Royal Lane • Coppell, TX 75019 • • • © 2020 All Rights Reserved