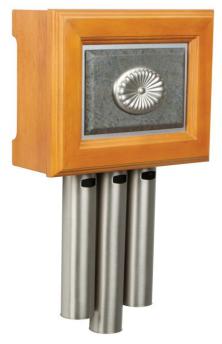

## Westminster Chimes - C3-PW

Decorative 3 Tube Short Chime in Pewter

Decorative 3 Tube Short Chime in Pewter

- Rosewood Cabinet with a Traditional Medallion Inset
- Must have at least 18 gauge wire everywhere-(button to chime; transformer to chime; from chime to chime if wiring more than one), and must use a 16 volt transformer only.

10 16.75

**Specs Dimensions** 

Sound

Front Door/Single Note on Second

& Third Door

**Chime Transformer** Carton Size (CU FT)

**Hanging Position** 

Finish

Select 8 or 4 Note Setting for the

Horizontal 16 Volt 0.77

Pewter

Width (in.) Height (in.)

Craftmade • 650 S. Royal Lane • Coppell, TX 75019 • • • © 2020 All Rights Reserved