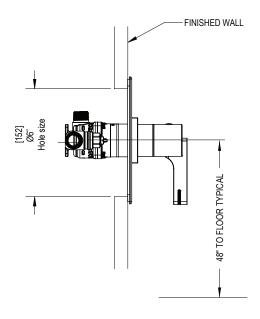

## **ASSEMBLY INSTRUCTION**

4YRTL

VALVE ONLY PRESSURE BALANCE WITH STOPS

4YRTL