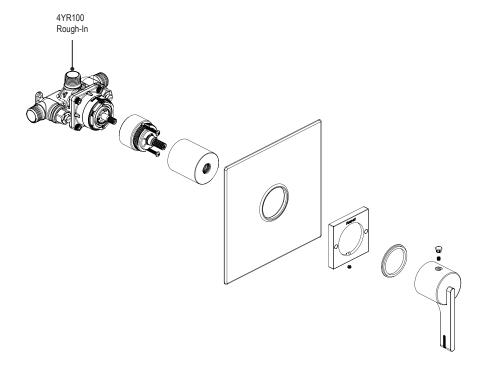

## **ASSEMBLY INSTRUCTION**

4YRTL

VALVE ONLY PRESSURE BALANCE WITH STOPS

4YRTL