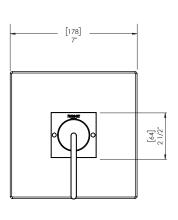

## **ASSEMBLY INSTRUCTION**

4YRTL

VALVE ONLY PRESSURE BALANCE WITH STOPS

4YRTL