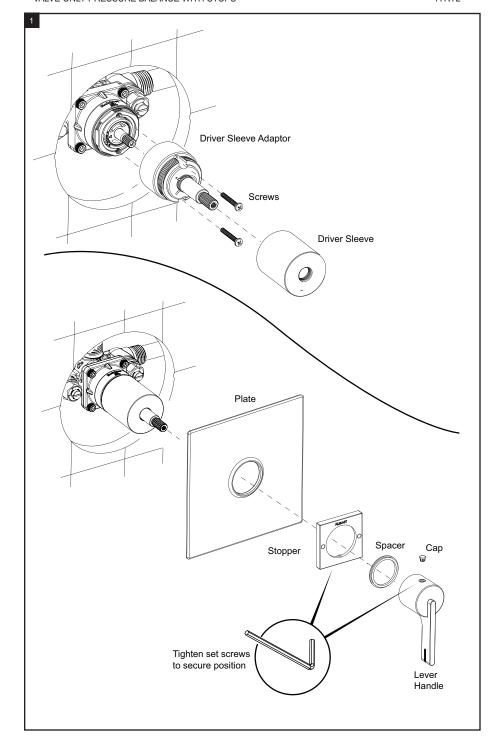

net product, please call a Customer Service representative at: 905-851-6781 toll free 1-800-461-5901 or visit **www.rubinet.com** 

170209

# THE Rubinet FAUCET COMPANY

## **ASSEMBLY INSTRUCTION**

4YRTL

VALVE ONLY PRESSURE BALANCE WITH STOPS



## REMOVAL OF FIXTURE:

Always turn the water supply off before removing the existing fixture or disassembling a valve. Open all handles to relieve water pressure and to ensure that the water has been successfully turned off.

## CARE OF FIXTURE:

The use of warm water and a soft cloth is all that is required to clean Rubinet products. The patina of our living finishes (Oil Rubbed Bronze & Tuscan Brass) will change as a result of normal use. Applying Mineral Oil on occasion will create a softer look, subtle color changes and character.

4YRTL