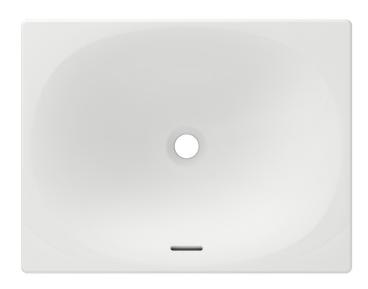

# **EUROCUBE**

### **DROP-IN/ UNDER COUNTER LAVATORY**

### **STANDARD SPECIFICATION:**

- Made of fine fire clay in Alpine White
- Mounting kit and template included
- Includes overflow
- ADA compliant