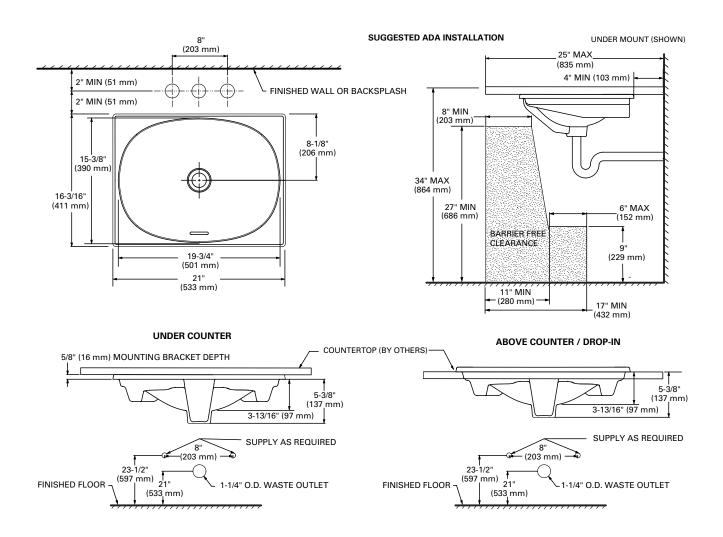

### **TECHNICAL DATA:**

### **DIMENSIONS:**

NOMINAL DIMENSIONS 16-3/16"x 6-1/32" x 21" (411 x 153 x 533 mm)

### IMPORTANT:

Dimensions of fixtures are nominal and may vary within the range of tolerance established by ANSI Standard A112.19.2. These measurements are subject to change or cancellation. No responsibility is assumed for use of superseded or voided pages.