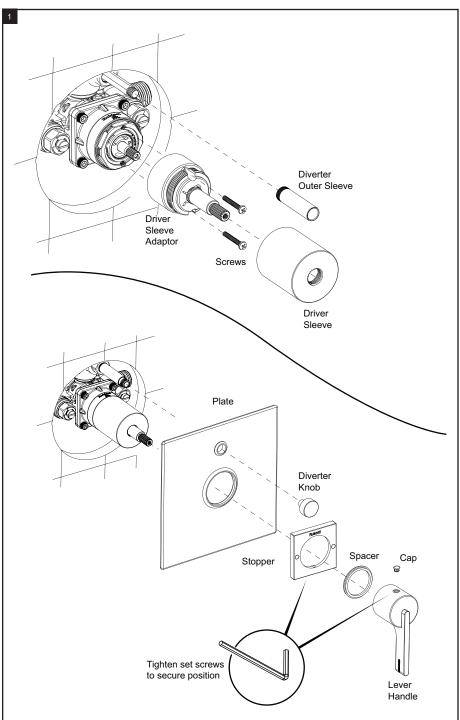

# THE **Rubinet** FAUCET COMPANY

ASSEMBLY INSTRUCTION

2YRTL

VALVE ONLY PRESSURE BALANCE WITH DIVERTER & STOPS

2YRTL

### VALVE ONLY PRESSURE BALANCE WITH DIVERTER & STOPS