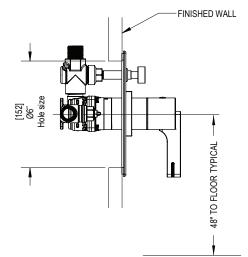

# THE **Rubinet** FAUCET COMPANY

ASSEMBLY INSTRUCTION

2YRTL

VALVE ONLY PRESSURE BALANCE WITH DIVERTER & STOPS

2YRTL

### VALVE ONLY PRESSURE BALANCE WITH DIVERTER & STOPS