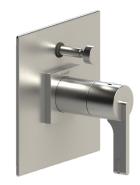

# THE **Rubinet** FAUCET COMPANY

ASSEMBLY INSTRUCTION

2YRTL

VALVE ONLY PRESSURE BALANCE WITH DIVERTER & STOPS

2YRTL

### VALVE ONLY PRESSURE BALANCE WITH DIVERTER & STOPS

FEATURES:

- Brass construction with choice of 21 finishes - Single Handle Control cycles from Cold to Hot

- High temperature Limit Stop

- 20 psi minimum operationg pressure, 125psi maximum