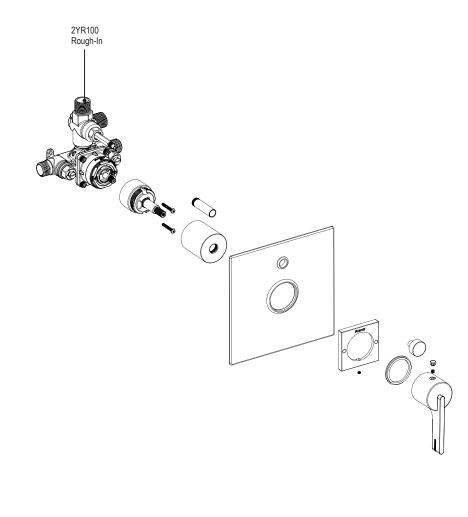

# THE **Rubinet** FAUCET COMPANY

ASSEMBLY INSTRUCTION

2YRTL

VALVE ONLY PRESSURE BALANCE WITH DIVERTER & STOPS

2YRTL

### VALVE ONLY PRESSURE BALANCE WITH DIVERTER & STOPS