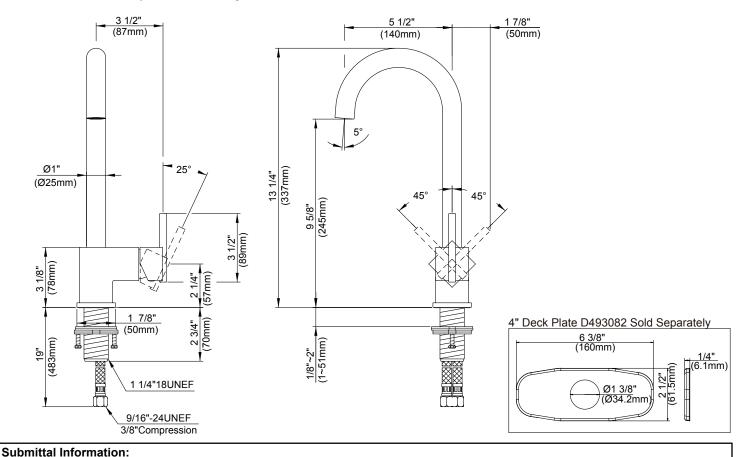

#### Description

- Ceramic disc valve
- 13  $\frac{1}{4}$ " high swivel spout, 5  $\frac{1}{2}$ " spout length
- 4" deck plate D493082 sold separately for single hole mounting
- 1.75gpm (6.6L/min) maximum flow rate @60 psi
- Meets CEC requirements