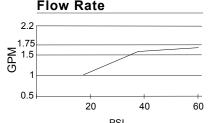

#### Description

- Ceramic disc valve
- 13  $\frac{1}{4}$ " high swivel spout, 5  $\frac{1}{2}$ " spout length
- 4" deck plate D493082 sold separately for single hole mounting
- 1.75gpm (6.6L/min) maximum flow rate @60 psi
- Meets CEC requirements