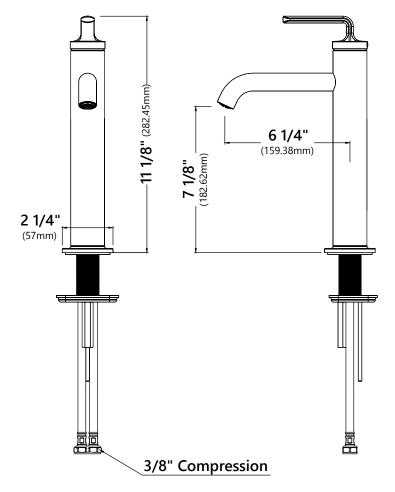

### **Faucet Dimensions**

Overall Height: 11 1/8" Overall Width: 2 1/4" Spout Height: 7 1/8" Spout Reach: 6 1/4"