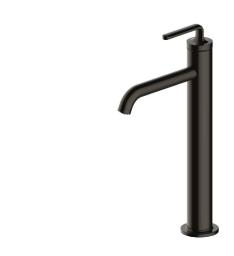

# KVF-1220

# Single Lever Vessel Bathroom Faucet

### **Available Finishes**

- · Brushed Gold
- Gunmetal
- Matte Black
- Spot Free Stainless Steel
- Spot Free Brushed Gold