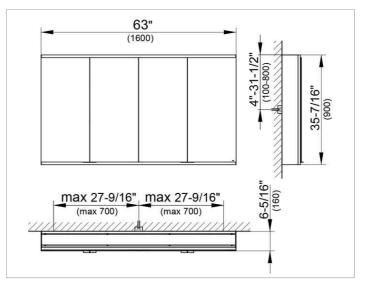

#### DIMENSION

62,99 x 35,43 x 6,3 "

 Warranty: KEUCO products are covered by a 5-year manufacturer's warranty, in effect from the date of purchase. During this time, proven product defects will be remedied free of charge. Warranty claims must be filed in writing, including a detailed description of the defect immediately after a defect has occurred. For a copy of our detailed product warranty policy, please contact us at office-usa@keuco.com.
Installation: KEUCO products must be installed by a qualified professional in accordance with the respective installation guidelines and any applicable federal / local building codes and regulations.