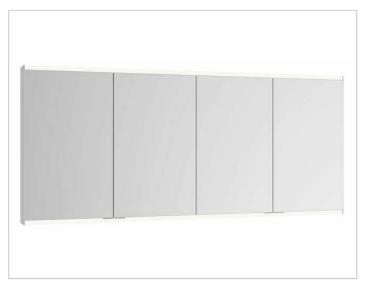

# PRODUCT DATA SHEET

KEUCO

# Royal Modular 2.0 800411161105000 Mirror cabinet

## PRODUCT



### DRAWING



#### EEK: A++, A+, A ,

## SURFACE

silver anodized

#### DIMENSION

62,99 x 35,43 x 6,3 "

 Warranty: KEUCO products are covered by a 5-year manufacturer's warranty, in effect from the date of purchase. During this time, proven product defects will be remedied free of charge. Warranty claims must be filed in writing, including a detailed description of the defect immediately after a defect has occurred. For a copy of our detailed product warranty policy, please contact us at office-usa@keuco.com.
Installation: KEUCO products must be installed by a qualified professional in accordance with the respective installation guidelines and any applicable federal / local building codes and regulations.